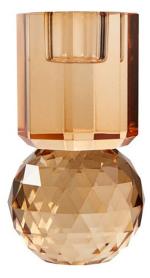

# DIVANI & DIVANI



■ O177007XOF/ O177007XDD



■ O177009XOF/ O177009XDD



■ O177011XOF/ O177011XDD



■ O177008XOF/ O177008XDD



■ O177010XOF/ O177010XDD



■ O177012XOF/ O177012XDD

# Horizon O177

### **SCHEMATICS**

#### Candle holder



6cm x 6cm H 10,5cm 2,36" x 2,36" H 4,13"

## **FINISHINGS**

#### Finishing













LIGHT GREEN

LIGHT ORANGE





Amber

BROWN



## Horizon O177

#### **TECHNICAL INFORMATION**

The candle holders from the "Moonlight Collection" are made of K9 crystal which has exceptional physical characteristics. It has a high refractive index, clarity, hardness, and consistency, far above resin. K9 crystal offers durability and high quality at a good price. It is lead-free and can be easily polished like any glass.

The collection includes 12 types of items of different sizes, in multiple colours, selected by our Style Centre, in