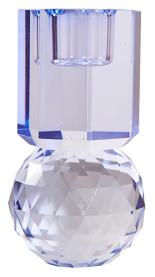

#### Candle holder

6cm x 6cm H 10,5cm 2,36" x 2,36" H 4,13"

#### Finishing

LIGHT GREEN

LIGHT ORANGE

Amber

BROWN