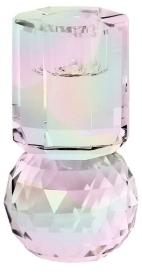

# DIVANI & DIVANI



■ O177007XOF/ O177007XDD



■ O177009XOF/ O177009XDD



■ O177011XOF/ O177011XDD



■ O177008XOF/ O177008XDD



■ O177010XOF/ O177010XDD



■ O177012XOF/ O177012XDD

# Horizon O177

### **SCHEMATICS**

#### Candle holder



6cm x 6cm H 10,5cm 2,36" x 2,36" H 4,13"

## **FINISHINGS**

#### Finishing













LIGHT GREEN

LIGHT ORANGE





Amber

BROWN



## Horizon O177

#### **TECHNICAL INFORMATION**

The candle holders from the "Moonlight Collection" are made of K9 crystal which has exceptional physical characteristics. It has a high refractive index, clarity, hardness, and consistency, far above resin. K9 crystal offers durability and high quality at a good price. It is lead-free and can be easily polished like any glass.

The collection includes 12 types of items of different sizes, in multiple colours, sele