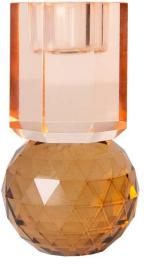

#### Candle holder

6cm x 6cm H 10,5cm 2,36" x 2,36" H 4,13"

#### Finishing

LIGHT GREEN

LIGHT ORANGE

Amber

BROWN