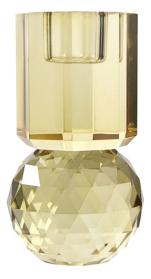

# DIVANI & DIVANI



■ O177007XOF/ O177007XDD



■ O177009XOF/ O177009XDD



■ O177011XOF/ O177011XDD



■ O177008XOF/ O177008XDD



■ O177010XOF/ O177010XDD



■ O177012XOF/ O177012XDD

# Horizon O177

### **SCHEMATICS**

#### Candle holder



6cm x 6cm H 10,5cm 2,36" x 2,36" H 4,13"

## **FINISHINGS**

#### Finishing













LIGHT GREEN

LIGHT ORANGE





Amber

BROWN



## Horizon O177

#### **TECHNICAL INFORMATION**

The candle holders from the "Moonlight Collection" are made of K9 crystal which has exceptional physical characteristics. It has a high refractive index, clarity, hardness, and consistency, far above resin. K9 crystal offers durability and high quality at a good price. It is lead-free and can be easily polished like any glass.

The collection includes 12 types of items of different sizes, in multiple colours, selected by our Style Centre, in line with Natuzzi Editions