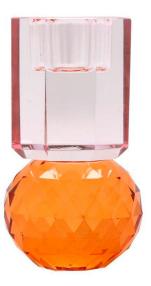

#### Candle holder

6cm x 6cm H 10,5cm 2,36" x 2,36" H 4,13"

#### Finishing

LIGHT GREEN

LIGHT ORANGE

Amber

BROWN