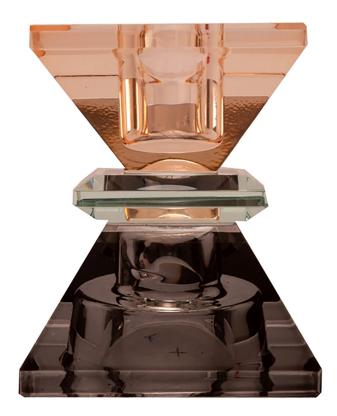

#### Candle holder

6cm x 6cm H 7,5cm 2,36" x 2,36" H 2,95"

#### Finishing

GREY

Peach Pink

### **TECHNICAL INFORMATION**

The candle holders from the "Moonlight Collection" are made of K9 crystal which has exceptional physical characteristics. It has a high refractive index, clarity, hardness, and consistency, far above resin. K9 crystal offers durability and high quality at a good price. It is lead-free and can be easily polished like any glass.