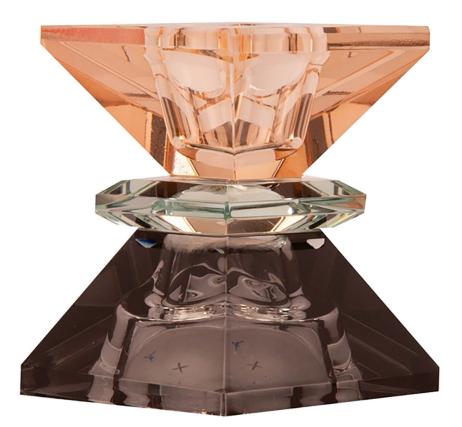

#### Candle holder

6cm x 6cm H 7,5cm 2,36" x 2,36" H 2,95"

#### Finishing

GREY

Peach Pink

### **TECHNICAL INFORMATION**

The candle holders from the "Moonlight Collection" are made of K9 crystal which has exceptional physical characteristics. It has a high refractive index, clarity, hardness, and consistency, far above resin. K9 crystal offers durability and high quality at a good price. It is lead-free and can be easily polished like any glass.