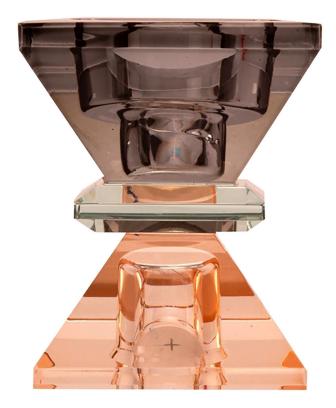

#### Candle holder

6cm x 6cm H 7,5cm 2,36" x 2,36" H 2,95"

#### Finishing

GREY

Peach Pink

### **TECHNICAL INFORMATION**

The candle holders from the "Moonlight Collection" are made of K9 crystal which has exceptional physical characteristics. It has a high refractive index, clarity, hardness, and consistency, far above resin. K9 crystal offers durability and high quality at a good price. It is lead-free and can be easily polished like any glass.