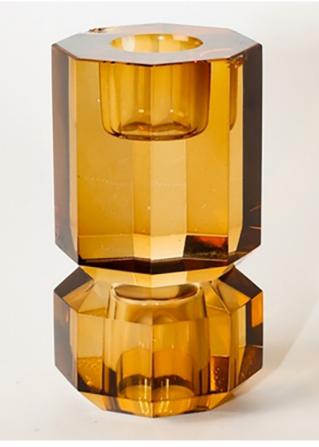

#### Candle holder

5cm x 5cm H 9,5cm 1,97" x 1,97" H 3,74"

#### **TECHNICAL INFORMATION**

The candle holders from the "Moonlight Collection" are made of K9 crystal which has exceptional physical characteristics. It has a high refractive index, clarity, hardness, and consistency, far above resin. K9 crystal offers durability and high quality at a good price. It is lead-free and can be easily polished like any glass.

The collection includes 12 types of items of different sizes, in multiple colours, selected by our Style Centre, in line with Natuzzi Editions creative moods