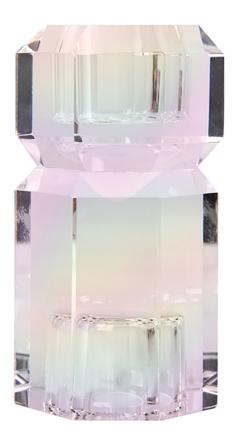

#### Candle holder

5cm x 5cm H 9,5cm 1,97" x 1,97" H 3,74"

#### **TECHNICAL INFORMATION**

The candle holders from the "Moonlight Collection" are made of K9 crystal which has exceptional physical characteristics. It has a high refractive index, clarity, hardness, and consistency, far above resin. K9 crystal offers durability and high quality at a good price. It is lead-free and can be easily polished like any glass.

The collection includes 12 types of items of different sizes, in multiple colours, selected by our Style Centre, in line with Natuzzi Editions creative moods