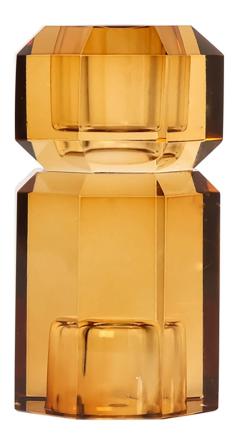

#### Candle holder

5cm x 5cm H 9,5cm 1,97" x 1,97" H 3,74"

#### **TECHNICAL INFORMATION**

The candle holders from the "Moonlight Collection" are made of K9 crystal which has exceptional physical characteristics. It has a high refractive index, clarity, hardness, and consistency, far above resin. K9 crystal offers durability and high quality at a good price. It is lead-free and can be easily polished like any glass.

The collection includes 12 types of items of different sizes, in multiple colours, selected by our Style Centre, in line with Natuzzi Editions creative moods