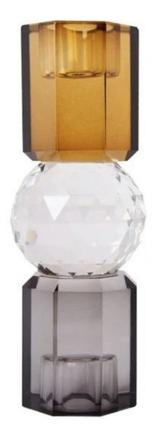

#### Candle holder

6cm x 6cm H 16,5cm 2,36" x 2,36" H 6,5"

#### Finishing

BROWN

Peach Pink

SMOKE GREY

Green/Smoke