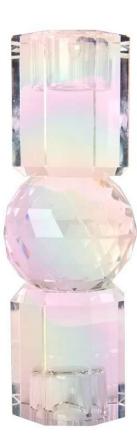

#### Candle holder

6cm x 6cm H 16,5cm 2,36" x 2,36" H 6,5"

#### Finishing

BROWN

Peach Pink

SMOKE GREY

Green/Smoke