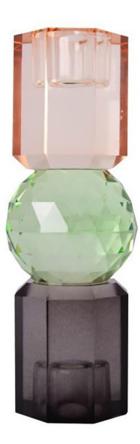

#### Candle holder

6cm x 6cm H 16,5cm 2,36" x 2,36" H 6,5"

#### Finishing

BROWN

Peach Pink

SMOKE GREY

Green/Smoke