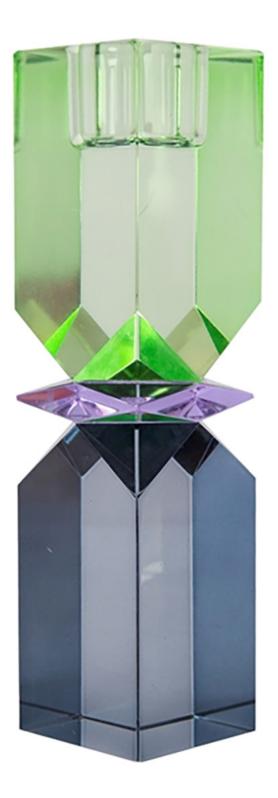

# Steam O179

#### Candle holder

4cm x 4cm H 16cm 1,57" x 1,57" H 6,3"

### **TECHNICAL INFORMATION**

The candle holders from the "Moonlight Collection" are made of K9 crystal which has exceptional physical characteristics. It has a high refractive index, clarity, hardness, and consistency, far above resin. K9 crystal offers durability and high quality at a good price. It is lead-free and can be easily polished like any glass.