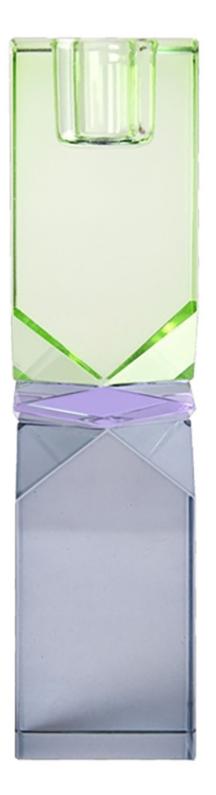

# Steam O179

#### Candle holder

4cm x 4cm H 16cm 1,57" x 1,57" H 6,3"

### **TECHNICAL INFORMATION**

The candle holders from the "Moonlight Collection" are made of K9 crystal which has exceptional physical characteristics. It has a high refractive index, clarity, hardness, and consistency, far above resin. K9 crystal offers durability and high quality at a good price. It is lead-free and can be easily polished like any glass.