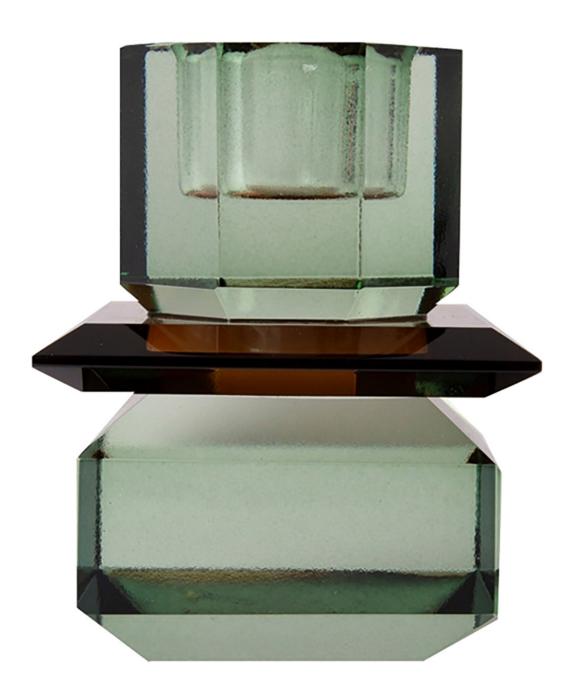

# Storm O176

#### Candle holder

7cm x 7cm H 8,5cm 2,76" x 2,76" H 3,35"

### Finishing

BROWN-OLIVE GREEN

## **TECHNICAL INFORMATION**

The candle holders from the "Moonlight Collection" are made of K9 crystal which has exceptional physical characteristics. It has a high refractive index, clarity, hardness, and consistency, far above resin. K9 crystal offers durability and high quality at a good price. It is lead-free and can be easily polished like any glass.