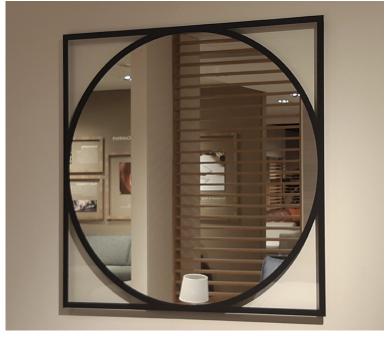

## Circo Y014

#### **TECHNICAL INFORMATION**

While Contour looks like it has a black metal frame, this mirror is a technical and aesthetic feature. The black frame is printed on the front of the mirror, while the mirror and the transparent glass combine to create a stunning design effect. The thick black lines add character to the shape, while the transparent sections reveal the wall behind it.