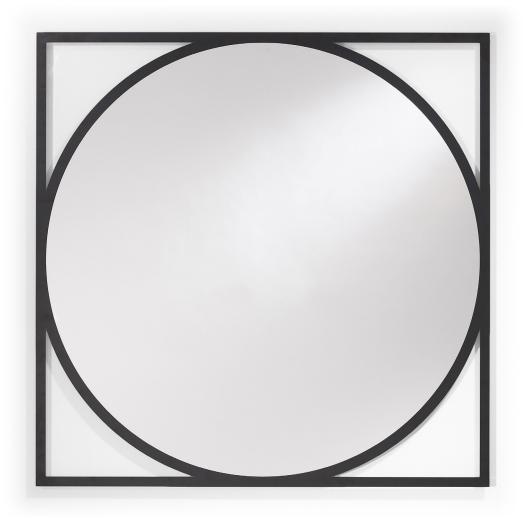

## Circo Y014

#### **TECHNICAL INFORMATION**

While Contour looks like it has a black metal frame, this mirror is a technical and aesthetic feature. The black frame is printed on the front of the mirror, while the mirror and the transparent glass combine to create a stunning design effect. The thick black lines add character to the shape, while the transparent sections reveal the wall behind it.