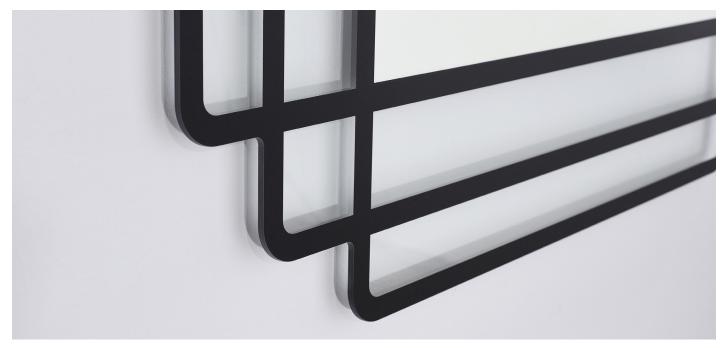

#### **TECHNICAL INFORMATION**

CIRCO is a beautiful, decorative mirror created of a simple geometric elements: two strong simple shapes that appear to have a metal frame. Circle and square fit together beautifully. One tight and angular, the other soft and flowing. They complement each other perfectly, a relationship for life.