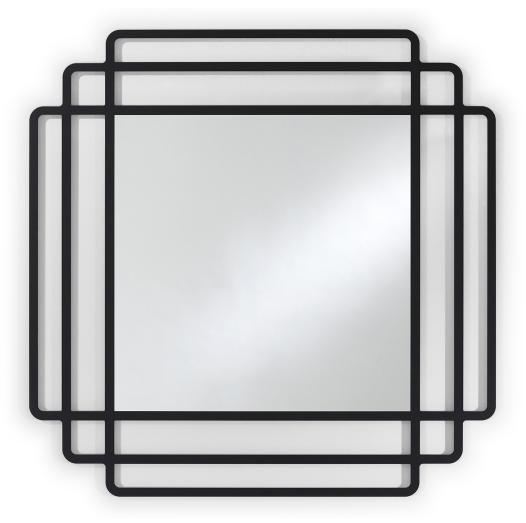

#### **SCHEMATICS**

Mirror

2cm x 92cm H 92cm 0,79" x 36,22" H 36,22"

#### **TECHNICAL INFORMATION**

CIRCO is a beautiful, decorative mirror created of a simple geometric elements: two strong simple shapes that appear to have a metal frame. Circle and square fit together beautifully. One tight and angular, the other soft and flowing. They complement each other perfectly, a relationship for life.