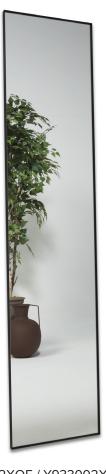

#### **TECHNICAL INFORMATION**

Lucka Black Rect. is a very elegant mirror with a high-quality aluminium frame in a satin black finish. The mirror is slightly embedded in the deep frame and well protected all around. The mirror can be hung in two directions and is available in two sizes.

Colour: black Dimensions:

LUCKA RECT: Width 80 cm/31,49" - Thickness 2 cm/0,78" -

Height 120 cm/47,24"

Weight: 11 kg / 24,25 lb LUCKA HALL: Width 40 cm/15,74" - Thickness 2 cm/0,78" -Height 175 cm/68,90"