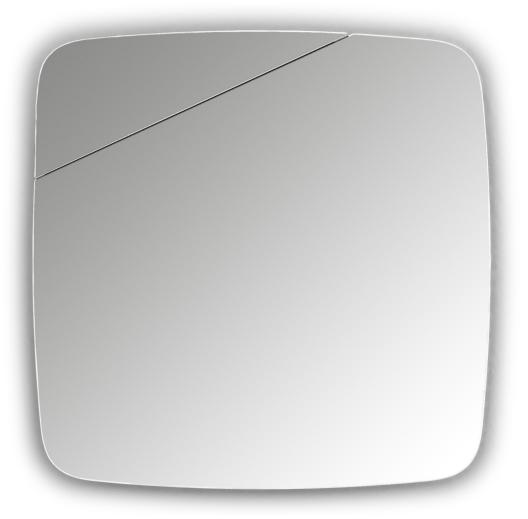

Mirror

2cm x 50cm H 50cm 0,79" x 19,69" H 19,69"

## Tilt Y016

## **TECHNICAL INFORMATION**

Tilt is a playful mirror that winks at his admirer. The rather small size allows to make compositions that suit the chosen location. The soft organic shape has a bend that creates a surprising reflection, it gives the possibility to the mirrors to overlap. The Tilt mirror has a turning suspension that enables countless positions and combinations. Be creative...

Tilt Y016

**NOTES**