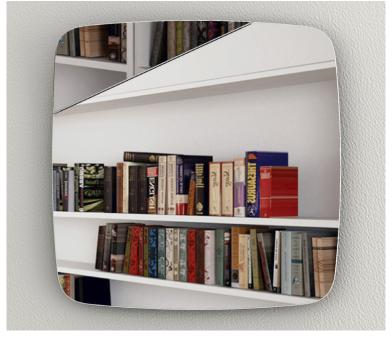

## **TECHNICAL INFORMATION**

Tilt is a playful mirror that winks at his admirer. The rather small size allows to make compositions that suit the chosen location. The soft organic shape has a bend that creates a surprising reflection, it gives the possibility to the mirrors to overlap. The Tilt mirror has a turning suspension that enables countless positions and combinations. Be creative...