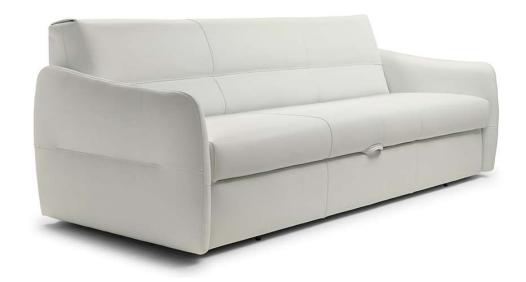

## Ischia C275

#### **NOTES**

Available in leather (TG only) or fabric.

more often than Products with Visual Appearance listed as Low.

- EXTRACTIBLE SEAT MECHANISM: This model has an extractible seat mechanism, that
  assisted by dedicated springs, allow you to swiftly pull-out an extra seating. This brings to a
  perfect leveled surface, that occasionally can make it become a bed. The mechanism
  feature doesn't require the removal of any seat nor back cushions. The extracted seat has
  the same comfort as the one provided when in "sofa" mode (with mechanism closed).
- Available with wide and slim arm options
- Packaging: Cardboard wrap.