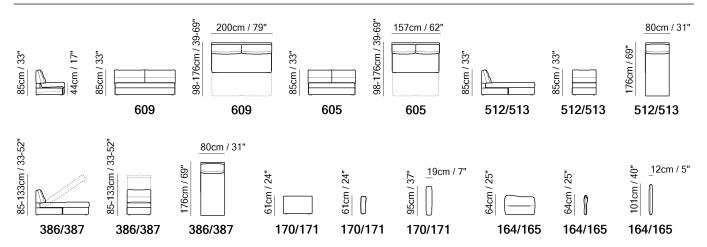

■ Vers. 164+664+165



■ Vers. 164+664+165



#### **SCHEMATICS**



### **COMPOSITION EXAMPLES**





## Ischia C275

#### TECHNICAL INFORMATION

| *                                                                                                                                                                                   | COVERING              | Leather 🗸        | Soft Cover                                       |                                                    |              |                                      |
|-------------------------------------------------------------------------------------------------------------------------------------------------------------------------------------|-----------------------|------------------|--------------------------------------------------|----------------------------------------------------|-----