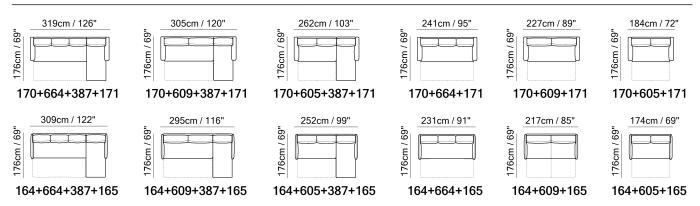

■ Vers. 164+664+165



■ Vers. 164+664+165



#### **SCHEMATICS**



### **COMPOSITION EXAMPLES**





## Ischia C275

#### TECHNICAL INFORMATION

| *                                                                                                                                                                                   | COVERING              | Leather 🗸        | Soft Cover                                       |                                                    |              |                                      |
|-------------------------------------------------------------------------------------------------------------------------------------------------------------------------------------|-----------------------|------------------|--------------------------------------------------|----------------------------------------------------|--------------|----------------------