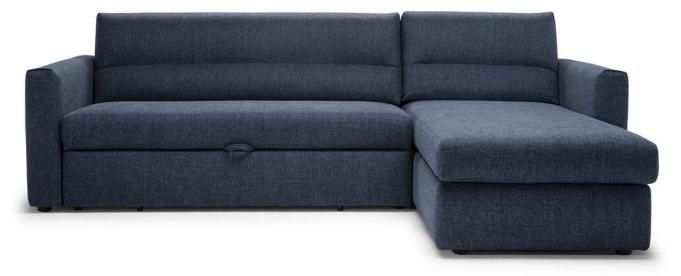

■ Vers. 164+664+165



■ Vers. 164+664+165



#### **SCHEMATICS**



### **COMPOSITION EXAMPLES**





## Ischia C275

#### TECHNICAL INFORMATION

| *                                                                                                                                                                                   | COVERING              | Leather 🗸        | Soft Cover                                       |                                                    |              |                                      |
|-------------------------------------------------------------------------------------------------------------------------------------------------------------------------------------|-----------------------|------------------|--------------------------------------------------|-----------------------------------