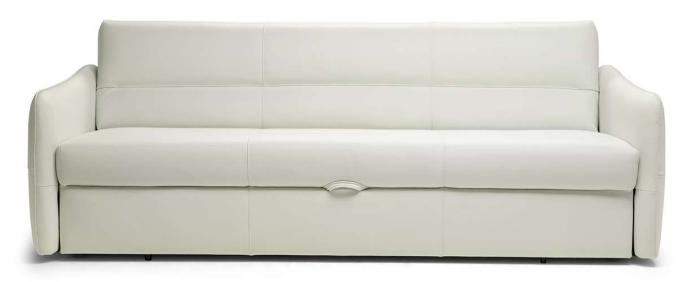

## Ischia C275

#### **NOTES**

Available in leather (TG only) or fabric.

more often than Products with Visual Appearance listed as Low.

- EXTRACTIBLE SEAT MECHANISM: This model has an extractible seat mechanism, that
  assisted by dedicated springs, allow you to swiftly pull-out an extra seating. This brings to a
  perfect leveled surface, that occasionally can make it become a bed. The mechanism
  feature doesn't require the removal of any seat nor back cushions. The extracted seat has
  the same comfort as the one provided when in "sofa" mode (with mechanism closed).
- Available with wide and slim arm options
- Packaging: Cardboard wrap.