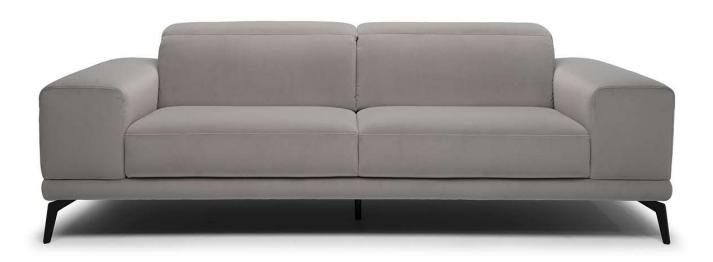

## Tangram C291

## NOTES

- Available in leather (TG only) or fabric.
- Adjustable headrest on all versions.

more often than Products with Visual Appearance listed as Low.

- Feet requires assembling. Feet will be in a bag inside the package.
- The model will be wrapped in a plastic bag.
- Feet available in metal finishings 77 (Glossy Chromed) / 79 (Matte Black)
- Feet height 15,5 cm

# Tangram C291

**NOTES**