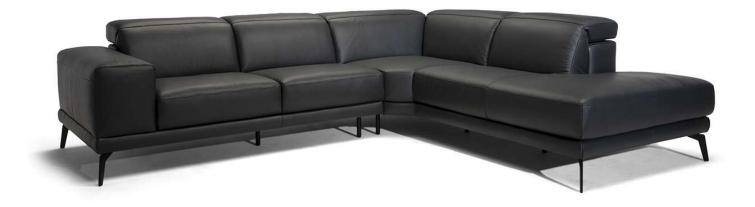

### **COMPOSITION EXAMPLES**

## Tangram C291

## NOTES

- Available in leather (TG only) or fabric.
- Adjustable headrest on all versions.

more often than Products with Visual Appearance listed as Low.

- Feet requires assembling. Feet will be in a bag inside the package.
- The model will be wrapped in a plastic bag.
- Feet available in metal finishings 77 (Glossy Chromed) / 79 (Matte Black)
- Feet height 15,5 cm

# Tangram C291

**NOTES**