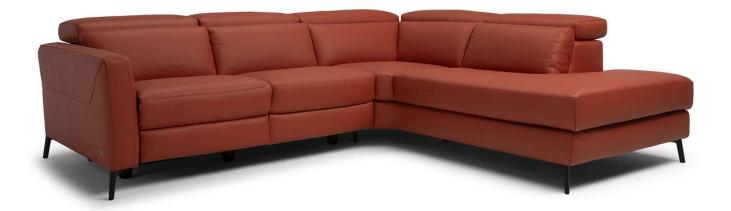

# Bridge C292



Vers. T66



Vers. T66



## Bridge C292

#### SCHEMATICS



450+338+452

400+001+402

182+481

## Bridge C292

### **TECHNICAL INFORMATION**

| *                                                                                                                                                                                                                            | COVERING              | Leather          | Soft Cover                                      |          |            |                                                               |
|------------------------------------------------------------------------------------------------------------------------------------------------------------------------------------------------------------------------------|-----------------------|------------------|--------