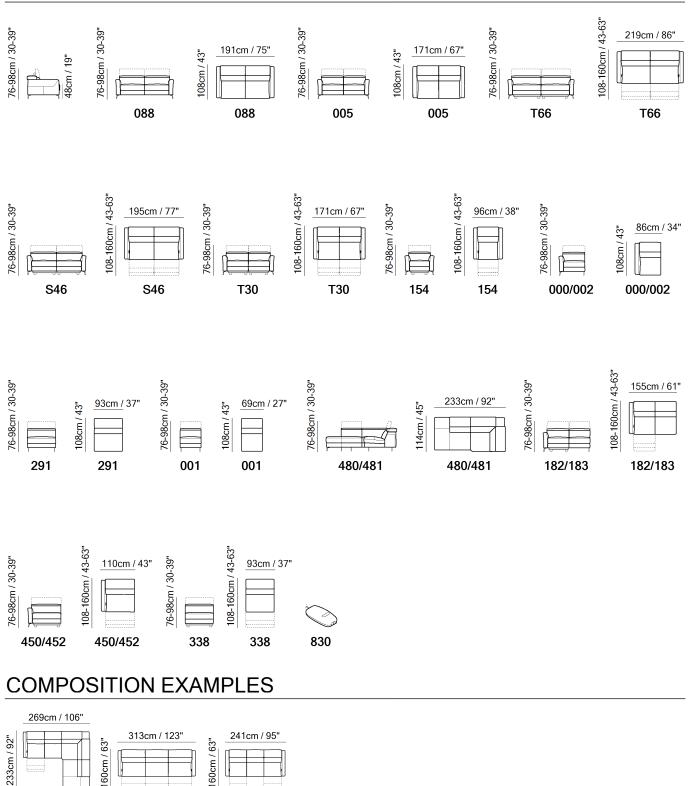

# Bridge C292



Vers. T66



Vers. T66



## Bridge C292

#### SCHEMATICS



450+338+452

400+001+402

182+481

## Bridge C292

### **TECHNICAL INFORMATION**

| *                                                                                                                                                                                                                            | COVERING              | Leather          | Soft Cover                                      |          |            |                                                               |
|------------------------------------------------------------------------------------------------------------------------------------------------------------------------------------------------------------------------------|-----------------------|------------------|-------------------------------------------