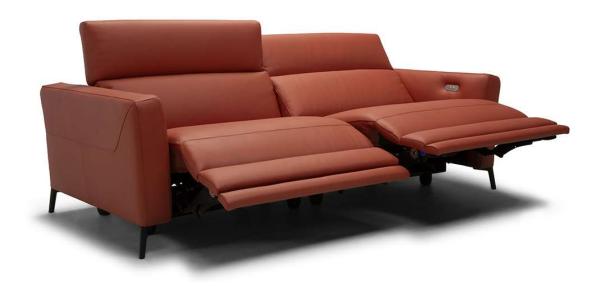

#### NOTES

- Available in leather (TG only) or fabric.
- SINGLE POWER MOTION: Power mechanism that activates a smooth system reclining seat, backrest and footrest for maximum relaxation
- Power function are operated throughout an easily accessible switch located on the inner part of the arm.
- Adjustable headrest on all versions.
- Feet available in metal finishing 79 (Matte Black)