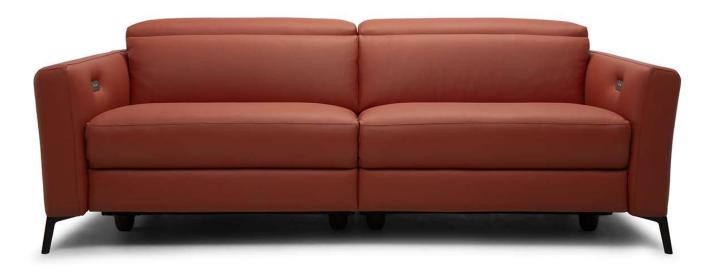

#### NOTES

- Available in leather (TG only) or fabric.
- SINGLE POWER MOTION: Power mechanism that activates a smooth system reclining seat, backrest and footrest for maximum relaxation
- Power function are operated throughout an easily accessible switch located on the inner part of the arm.
- Adjustable headrest on all versions.
- Feet available in metal finishing 79 (Matte Black)