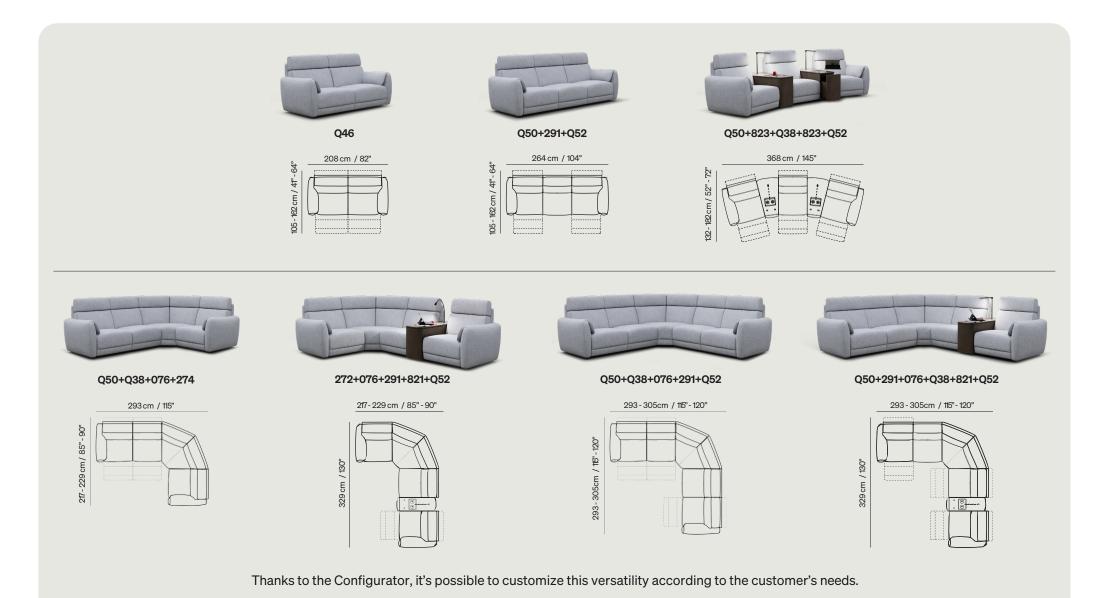

# Versatility and configurations

The abacus «Versions and Compositions» shows all the versatility of the project. In particular, as in the examples below:

# Layout examples

It's possible to highlight the versatility of the project even with different layouts, suggesting the creation of various roomsets to show the optimization of spaces in any living area.