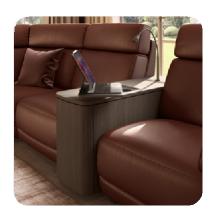

The multifunctional console, with a full wooden finish, features a spacious tabletop, a storage drawer, a built-in USB port, and connectors for adding optional features—blending style, convenience, and versatility.