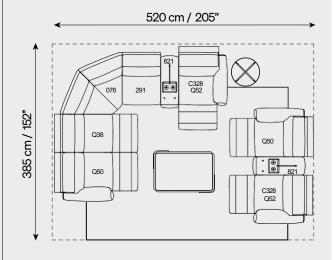

# Layout examples

It's possible to highlight the versatility of the project even with different layouts, suggesting the creation of various roomsets to show the optimization of spaces in any living area.

#### DIM: 16,5 sqm / 178 sqft