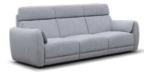

### Nuvia

With its rounded forms and spacious volumes, the Nuvia sofa welcomes you as an enveloping embrace - offering ethereal moments of pure well-being. It's like lying on a soft cloud, suspended in the sky. Its functional soul is expressed through the integrated console providing support and space for total comfort. An innovative Triple Motion mechanism enables two exclusive, healthy functions, Zero Gravity and Micromobility. The first allows you to reach a position that makes you feel weightless, with proven health benefits including taking the pressure off your spine and promoting circulation in your legs. The second acts while the user is in a resting position, slowly tilting seat and footrest simultaneously with micro movements that keep muscles active improving blood circulation and contributing to a state of relaxation.