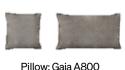

#### Q52+821+Q38+076+291+Q50

Sofa sectional: Nuvia C328

MADISON 20RG

Q50+291+Q52

Sofa: Nuvia C328

CUPIDO 78.0179.06

Pillow: Gaia A800

CUPIDO 78.0179.06