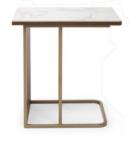

#### Q52+821+Q38+076+291+Q50

Sofa sectional: Nuvia C328

DREAM 20JQ

Q46

Sofa: Nuvia C328

ash brown / matt amarone

TERME 78.0184.09

Side table: Wire D56cm/22" H50cm/20" ash brown T042004XOF