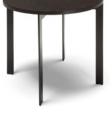

CUPIDO 78.0179.07

Central table: Como 90cm/35" x 90cm/35" x H35cm/14" ceramic statuario/brown ash/champagne Q832001XOF

Side table: Como 50cm/19" x 40cm/15" x H52cm/20" ceramic statuario/brown ash/champagne Q832005XOF