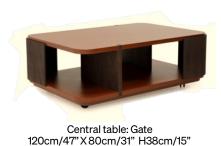

#### Q52+821+Q38+076+291+Q50

Sofa sectional: Nuvia C328

DREAM 20JQ

Q46

Sofa: Nuvia C328

ash brown / matt amarone

TERME 78.0184.09

Side table: Wire D56cm/22" H50cm/20" ash brown T042004XOF