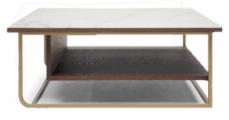

#### Q52+821+Q38+076+291+Q50

Sofa sectional: Nuvia C328

DREAM 20JQ

Q46

Sofa: Nuvia C328

ash brown / matt amarone

TERME 78.0184.09

Side table: Wire D56cm/22" H50cm/20" ash brown T042004XOF