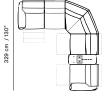

# Versatility and configurations

The abacus «Versions and Compositions» shows all the versatility of the project. In particular, as in the examples below:

# Layout examples

It's possible to highlight the versatility of the project even with different layouts, suggesting the creation of various roomsets to show the optimization of spaces in any living area.

#### DIM: 13,5 sqm / 145 sqft

IDENTITY PROJECT / NUVIA