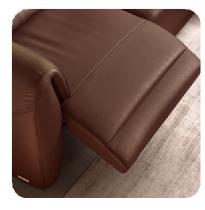

Switch Panel Pocket
A fully upholstered pocket housing the switch panel enhances the visual appeal of the model, offering a distinctive aesthetic element.

The **«Zero Gravity»** position is achieved through the triple motion function, by fully opening the seat to total body extension, elevating the feet to heart level, while enhancing circulation and providing an optimal relaxation position.

#### **Effortless Relaxation, Space-Saving Comfort**

Extend your comfort with a fully adjustable footrest that transforms your seat into a chaise lounge—without taking up extra space. Customize your perfect recline and enjoy a deeply relaxing experience, tailored just for you.