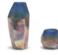

Decorative object: Luster vase D19,5cm/7,5" x H34cm/13"0979001XOF 24,5cm/9,5" x H38cm/15" 0979004XOF

Rug: Florida 274cm/108" x 396cm/156" grey/charcoal/white V113003XOF (available for u.s. market)

These products have been carefully selected to maintain the atmosphere of the design.
Therefore, while the sofa configurations can be changed to fit the space and personal needs,
the combination of colors, materials and finishes cannot be altered.