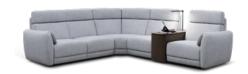

### Nuvia

With its rounded forms and spacious volumes, the Nuvia sofa welcomes you as an enveloping embrace - offering ethereal moments of pure well-being. It's like lying on a soft cloud, suspended in the sky. Its functional soul is expressed through the integrated console providing support and space for total comfort. An innovative Triple Motion mechanism enables two exclusive, healthy functions, Zero Gravity and Micromobility. The first allows you to reach a position that makes you feel weightless, with proven health benefits including taking the pressure off your spine and promoting circulation in your legs. The second acts while the user is in a resting position, slowly tilting seat and footrest simultaneously with micro movements that keep muscles active improving blood circulation and contributing to a state of relaxation.

#### **Features & Benefits**

Triple Power Motion mechanism

Micro-Mobility

Zero-Gravity

Multiple configurations

Available in Leather and Fabric

Multifunctional console

**«Triple Power Motion» Mechanism** that individually activates the footrest, headrest, and lumbar support, allowing the seating position to be adjusted for maximum comfort, providing a fully personalized relaxing experience.