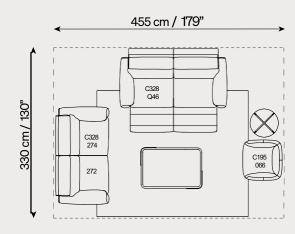

# Layout examples

It's possible to highlight the versatility of the project even with different layouts, suggesting the creation of various roomsets to show the optimization of spaces in any living area.

#### DIM: 15 sqm / 161 sq ft