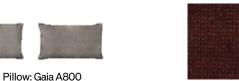

#### Q52+821+Q38+076+291+Q50

Sofa sectional: Nuvia C328

MADISON 20RG

Q50+291+Q52

Sofa: Nuvia C328

CUPIDO 78.0179.06

Pillow: Gaia A800

CUPIDO 78.0179.06