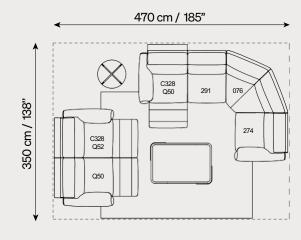

# Layout examples

It's possible to highlight the versatility of the project even with different layouts, suggesting the creation of various roomsets to show the optimization of spaces in any living area.

#### DIM: 16,5 sqm / 178 sqft