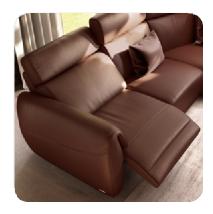

### Nuvia

With its rounded forms and spacious volumes, the Nuvia sofa welcomes you as an enveloping embrace - offering ethereal moments of pure well-being. It's like lying on a soft cloud, suspended in the sky. Its functional soul is expressed through the integrated console providing support and space for total comfort. An innovative Triple Motion mechanism enables two exclusive, healthy functions, Zero Gravity and Micromobility. The first allows you to reach a position that makes you feel weightless, with proven health benefits including taking the pressure off your spine and promoting circulation in your legs. The second acts while the user is in a resting position, slowly tilting seat and footrest simultaneously with micro movements that keep muscles active improving blood circulation and contributing to a state of relaxation.

#### **Features & Benefits**

Triple Power Motion mechanism

Micro-Mobility

Zero-Gravity

Multiple configurations

Available in Leather and Fabric

Multifunctional console

**«Triple Power Motion» Mechanism** that individually activates the footrest, headrest, and lumbar support, allowing the seating position to be adjusted for maximum comfort, providing a fully personalized relaxing experience.

The multifunctional console, with a full wooden finish, features a spacious tabletop, a storage drawer, a built-in USB port, and connectors for adding optional features—blending style, convenience, and versatility.