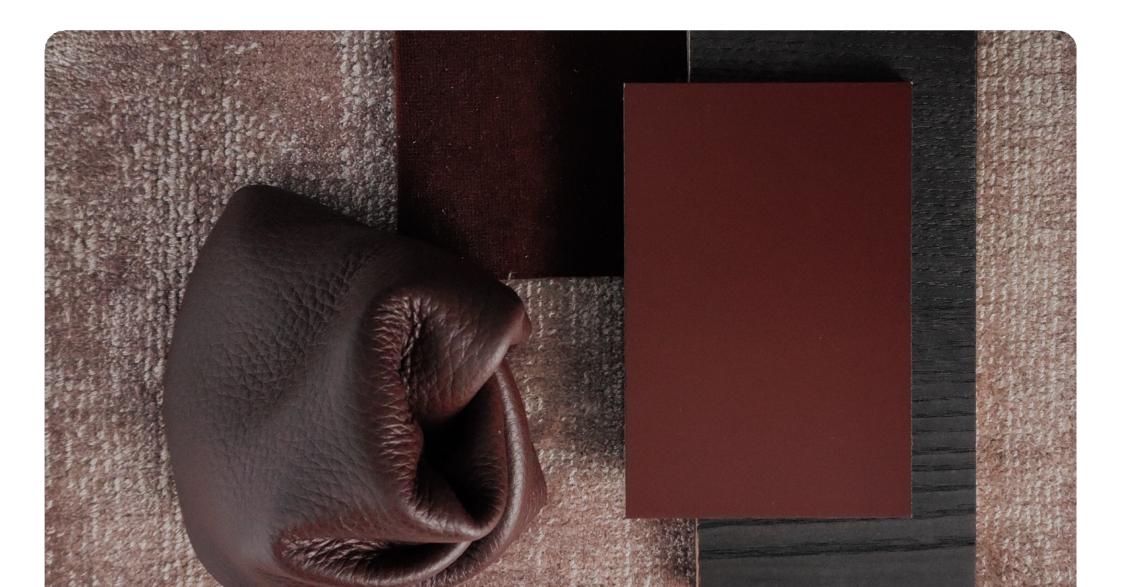

# Moodboard earth tone

The Natuzzi Style Center carefully selects materials and coverings, putting them in dialogue with each other. In this case, the Dream leatherin the Rawhide color was paired with the Terme velvet in the Rust color. The combination of these coverings together with the wood, will give rise to the moodboard that will create the final total look of the project. Each model in the collection is presented with multiple moodboards to adapt to homes all over the world.

### Moodboard earth tone

Together with the moodboard of coverings and materials, the Style Centre harmonizes the sofa with furniture and accessories to complete the interior design project.

#### Q52+821+Q38+076+291+Q50

Sofa sectional: Nuvia C328

DREAM 20JQ

Q46

Sofa: Nuvia C328

ash brown / matt amarone

TERME 78.0184.09

Side table: Wire D56cm/22" H50cm/20" ash brown T042004XOF