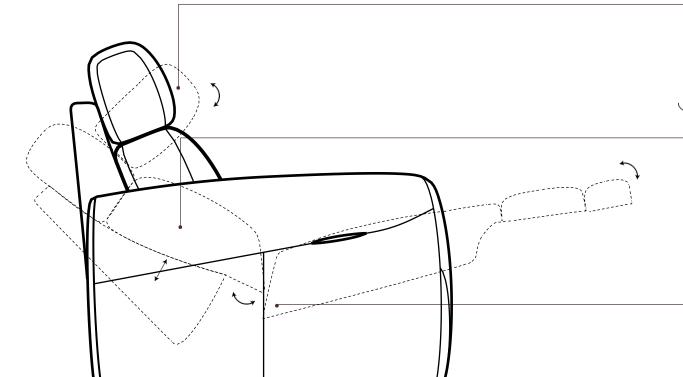

#### **Features & Benefits**

Triple Power Motion mechanism

Micro-Mobility

Zero-Gravity

Multiple configurations

Available in Leather and Fabric

Multifunctional console

**«Triple Power Motion» Mechanism** that individually activates the footrest, headrest, and lumbar support, allowing the seating position to be adjusted for maximum comfort, providing a fully personalized relaxing experience.

# **Triple-Motion Technology**

Experience customized comfort like never before. With Triple Motion, control the headrest, lumbar, and footrest independently, tailoring your comfort to your exact needs. Adjust the headrest for better neck support, align the lumbar cushion to release daily stress, or activate the footrest to achieve a weightless feel.

#### Head Support Designed for Your Perfect Escape

Effortlessly adjust the headrest to find your ideal position for watching, reading, or unwinding. Experience tailored comfort that cradles your head and neck, making every moment of relaxation truly rejuvenating.

#### **Customized Lumbar Support for Ultimate Comfort**

Effortlessly adjust lumbar pressure to match your posture, reducing back strain and enhancing relaxation. Enjoy personalized support that relieves tension and promotes lasting comfort.

#### **Effortless Relaxation, Space-Saving Comfort**

Extend your comfort with a fully adjustable footrest that transforms your seat into a chaise lounge—without taking up extra space. Customize your perfect recline and enjoy a deeply relaxing experience, tailored just for you.