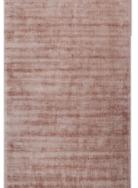

#### 066

DREAM 20JQ

Sospension lamp: Norma

TERME

78.0184.09

white L040006EOF

Rug: Whisper 300cm/118" X 400cm/157" pale rose

385