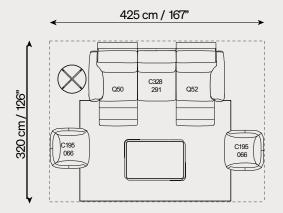

# Layout examples

It's possible to highlight the versatility of the project even with different layouts, suggesting the creation of various roomsets to show the optimization of spaces in any living area.

#### DIM: 13,5 sqm / 145 sqft

IDENTITY PROJECT / NUVIA