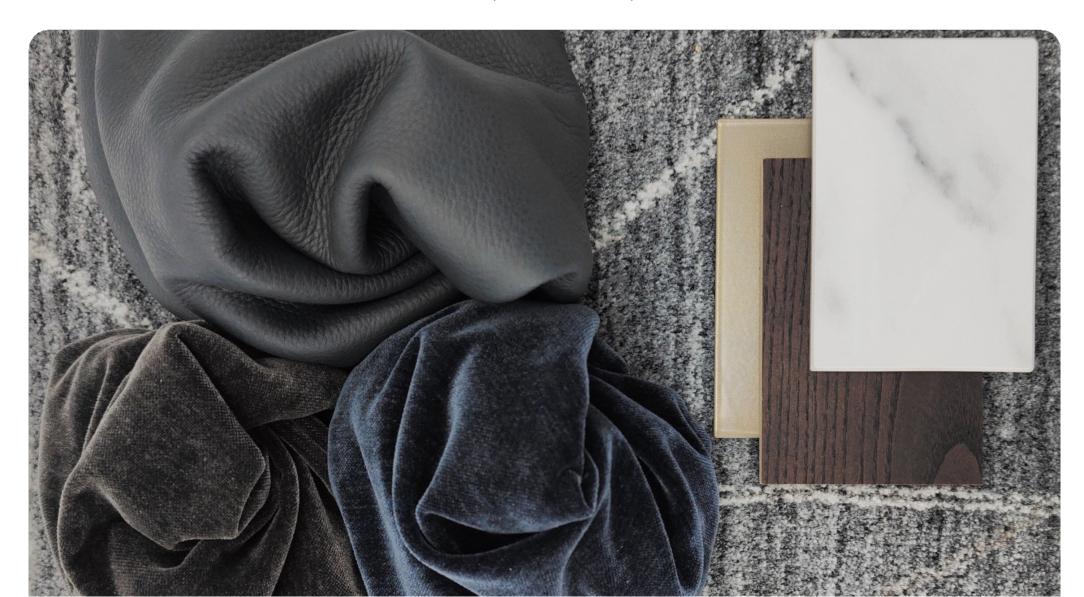

### Moodboard blue

IDENTITY PROJECT / NUVIA

The Natuzzi Style Center carefully selects materials and coverings, putting them in dialogue with each other. In this case, the Madison leatherin the Blue Night color was paired with the Cupido fabric in the Midnight Blue color. The combination of these coverings together with the ceramic & wood, will give rise to the moodboard that will create the final total look of the project. Each model in the collection is presented with multiple moodboards to adapt to homes all over the world.

### Moodboard blue

Together with the moodboard of coverings and materials, the Style Centre harmonizes the sofa with furniture and accessories to complete the interior design project.