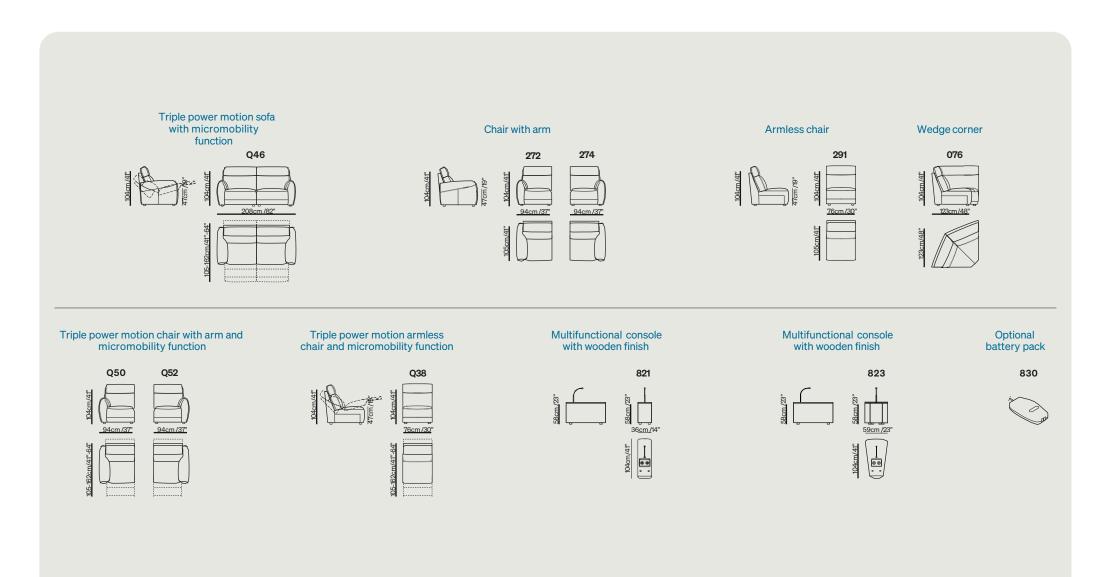

### Choose your Nuvia

The Nuvia project is extremely versatile thanks to its 10 SKUs that allow us to create unlimited configurations suitable for any space, from the stores to our customers' homes.

# Versatility and configurations

The abacus «Versions and Compositions» shows all the versatility of the project. In particular, as in the examples below: