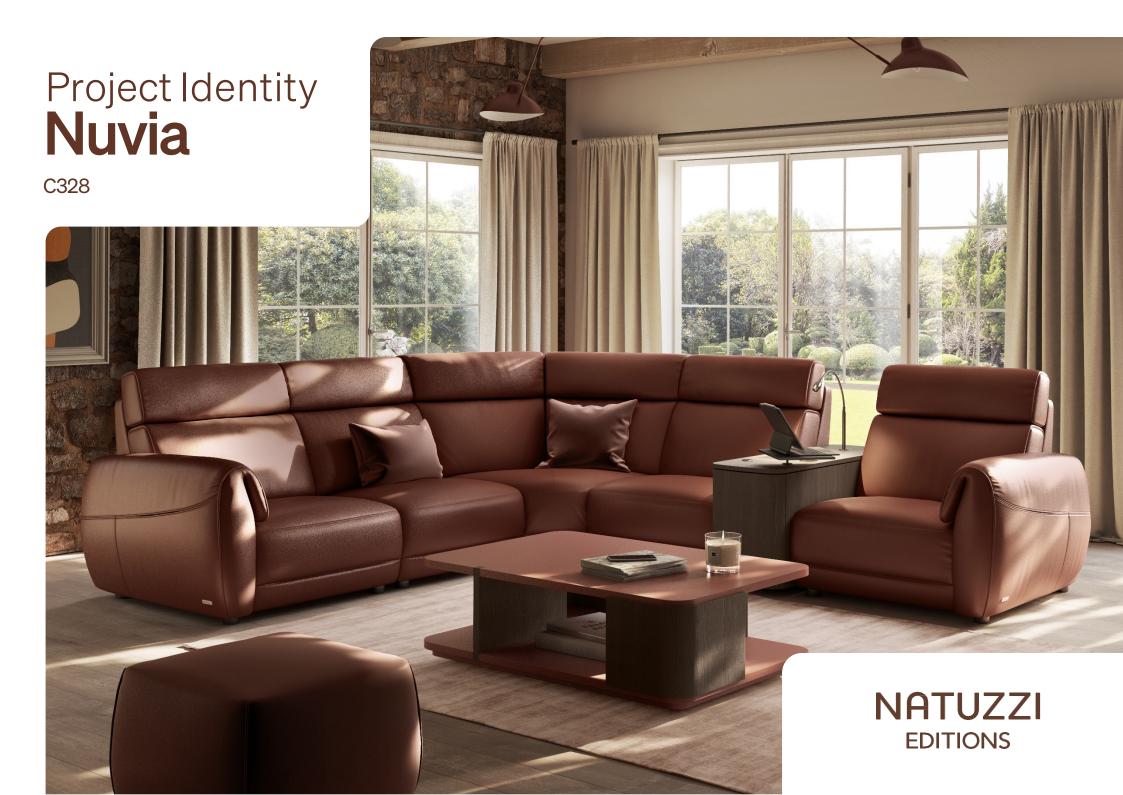

### Nuvia

With its rounded forms and spacious volumes, the Nuvia sofa welcomes you as an enveloping embrace - offering ethereal moments of pure well-being. It's like lying on a soft cloud, suspended in the sky. Its functional soul is expressed through the integrated console providing support and space for total comfort. An innovative Triple Motion mechanism enables two exclusive, healthy functions, Zero Gravity and Micromobility. The first allows you to reach a position that makes you feel weightless, with proven health benefits including taking the pressure off your spine and promoting circulation in your legs. The second acts while the user is in a resting position, slowly tilting seat and footrest simultaneously with micro movements that keep muscles active improving blood circulation and contributing to a state of relaxation.

### Choose your Nuvia

The Nuvia project is extremely versatile thanks to its 10 SKUs that allow us to create unlimited configurations suitable for any space, from the stores to our customers' homes.