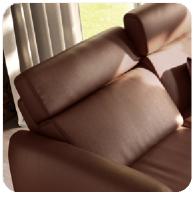

#### Head Support Designed for Your Perfect Escape

Effortlessly adjust the headrest to find your ideal position for watching, reading, or unwinding. Experience tailored comfort that cradles your head and neck, making every moment of relaxation truly rejuvenating.

#### **Customized Lumbar Support for Ultimate Comfort**

Effortlessly adjust lumbar pressure to match your posture, reducing back strain and enhancing relaxation. Enjoy personalized support that relieves tension and promotes lasting comfort.