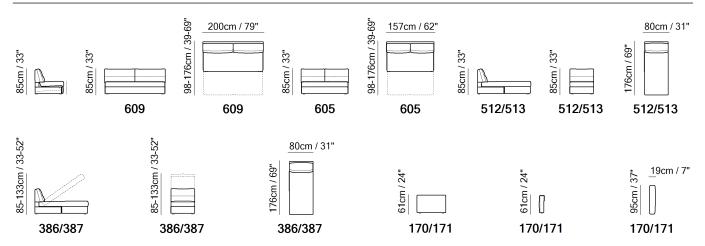

### **SCHEMATICS**

#### **TECHNICAL INFORMATION**

| *                 | COVERING              | Soft Cover                    |                                         |                                                                      |              |                                             |  |  |  |
|-------------------|-----------------------|-------------------------------|-----------------------------------------|----------------------------------------------------------------------|--------------|---------------------------------------------|--|--|--|
| <b>4</b>          | FILLING               | Arms                          | Fiber Se Foam Feather/Fiber Mix Feather | eat cushion Fiber Foam Feather/ Feather                              | Back cushion | ☐ Fiber  ✓ Foam  Feather/Fiber Mix  Feather |  |  |  |
| <u>L</u>          | COMFORT               | Firm Comfort                  | Standard Comfo                          | rt                                                                   |              |                                             |  |  |  |
| *                 | FUNCTION              | Bed                           | Electric motion                         | Motion                                                               | Recliner     | Sliding  ✓                                  |  |  |  |
| 1                 | VISUAL<br>APPEARANCE* | Low<br>✓                      | Medium                                  | High                                                                 |              |                                             |  |  |  |
| +                 | LEGS                  | Wood                          | Metal                                   | Plastic                                                              | Castors      | Upholstered                                 |  |  |  |
| VISUAL APPEARANCE |                       |                               |                                         |                                                                      |              |                                             |  |  |  |
| Product           | Low                   | Me<br>ce listed as High or Me | edium<br>edium would require highe      | the covering, characteristics of High er degree of care, where seats |              |                                             |  |  |  |
|                   |                       |                               |                                         |                                                                      |              |                                             |  |  |  |