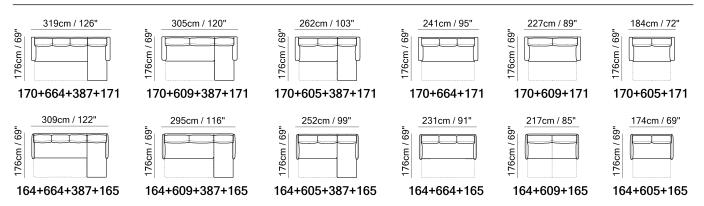

### **SCHEMATICS**



## **COMPOSITION EXAMPLES**





# Ponza X275

#### **TECHNICAL INFORMATION**

| *                 | COVERING              | Soft Cover                    |                                         |                                                                      |              |                                             |  |  |  |
|-------------------|-----------------------|-------------------------------|-----------------------------------------|----------------------------------------------------------------------|--------------|---------------------------------------------|--|--|--|
| <b>4</b>          | FILLING               | Arms                          | Fiber Se Foam Feather/Fiber Mix Feather | eat cushion Fiber Foam Feather/ Feather                              | Back cushion | ☐ Fiber  ✓ Foam  Feath