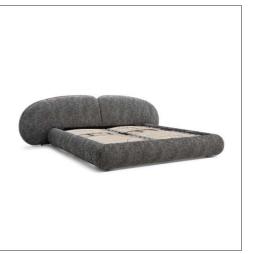

## Choose your Memoria L027

The Memoria project is highly versatile, with the bed available in different sizes to accommodate various spaces.

L74

The Memoria bed evokes a place where body and mind can rest moving without obstacles, in an enveloping and timeless comfort.

King and Queen Sizes

Lift System With Two Opening Options

Electric slatted base