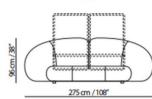

## Layout Examples

You can also showcase the versatility of the project with different layouts, highlighting the creation of various configurations to optimize space in any bedroom. The bed comes in various frame options to accommodate different mattress dimensions, providing flexibility to fit a range of bedroom layouts and needs.