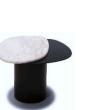

LAMP: ROSE'

MEMORIA ARMCHAIR & PILLOW 1800 VERS, 385+124

SETTECOLLI 88.0090.02

PARIOLI 86.0066.02

RUG: TERRACE beige

V700003XNA

SIDEBOARD: Smoked Oak/Coffee B00701X

KASHMIR brown