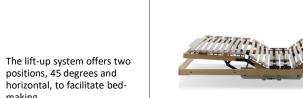

#### double bed with tilt and lift mechanism

.

\*\*\*\*\*\*\*\*\*

%cm/38\*

283 cm / 111

L71

L73

%cm/38"

L74

The Memoria bed evokes a place where body and mind can rest moving without obstacles, in an enveloping and timeless comfort.

King and Queen Sizes

Lift System With Two Opening Options

Electric slatted base

The bed is available in both leather and fabric. The leather version starts from category 25 Status.

making.

The bed slats are made of multi-layer beech wood with ABS polymer, ensuring longlasting durability and superior resistance. The slats are treated with a special embossing in the lumbar area.