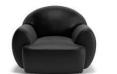

LAMP: ROSE'

MEMORIA ARMCHAIR & PILLOW 1800 VERS, 385+124

SETTECOLLI 88.0090.02

PARIOLI 86.0066.02

RUG: TERRACE beige

V700003XNA

SIDEBOARD: Smoked Oak/Coffee B00701X

KASHMIR brown