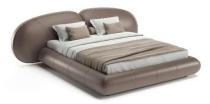

## Memoria L027

Memoria was born from the shared vision of Karim Rashid and Pasquale Natuzzi to create a project characterized by a "transitional" design, with soft, contemporary forms that simultaneously evoke past ergonomics. Originally conceived by the designer, the project was refined, curated, and developed through synergy with the internal Design Center, resulting in an iconic collection that represents the Natuzzi style.

L74

The Memoria bed evokes a place where body and mind can rest moving without obstacles, in an enveloping and timeless comfort.

King and Queen Sizes

Lift System With Two Opening Options

Electric slatted base