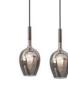

LAMP: ROSE'

MEMORIA ARMCHAIR & PILLOW 1800 VERS, 385+124

SETTECOLLI 88.0090.02

PARIOLI 86.0066.02

RUG: TERRACE beige

V700003XNA

SIDEBOARD: Smoked Oak/Coffee B00701X

KASHMIR brown