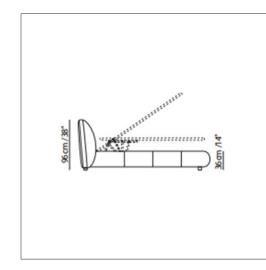

#### double bed with tilt and lift mechanism

.

\*\*\*\*\*\*\*\*\*

%cm/38\*

283 cm / 111

L71

L73

%cm/38"

L74

The Memoria bed evokes a place where body and mind can rest moving without obstacles, in an enveloping and timeless comfort.

King and Queen Sizes

Lift System With Two Opening Options

Electric slatted base

The bed is available in both leather and fabric. The leather version starts from category 25 Status.

making.

The bed slats are made of multi-layer beech wood with ABS polymer, ensuring longlasting durability and superior resistance. The slats are treated with a special embossing in the lumbar area.