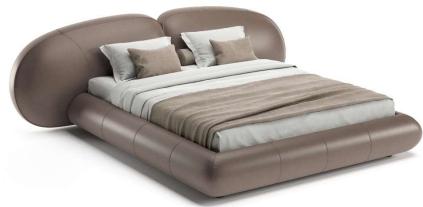

## Memoria L027

Memoria was born from the shared vision of Karim Rashid and Pasquale Natuzzi to create a project characterized by a "transitional" design, with soft, contemporary forms that simultaneously evoke past ergonomics. Originally conceived by the designer, the project was refined, curated, and developed through synergy with the internal Design Center, resulting in an iconic collection that represents the Natuzzi style.

L74

The Memoria bed evokes a place where body and mind can rest moving without obstacles, in an enveloping and timeless comfort.

King and Queen Sizes

Lift System With Two Opening Options

Electric slatted base

The bed is available in both leather and fabric. The leather version starts from category 25 Status.

making.

The bed slats are made of multi-layer beech wood with ABS polymer, ensuring longlasting durability and superior resistance. The slats are treated with a special embossing in the lumbar area.