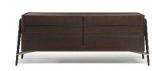

LAMP: ROSE'

MEMORIA ARMCHAIR & PILLOW 1800 VERS, 385+124

SETTECOLLI 88.0090.02

PARIOLI 86.0066.02

RUG: TERRACE beige

V700003XNA

SIDEBOARD: Smoked Oak/Coffee B00701X

KASHMIR brown