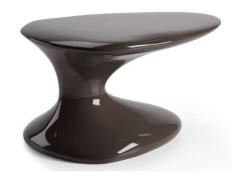

### Bedroom furnishing Memoria

Introducing the "Memoria" bedside table, a masterpiece of design that combines functionality and beauty in a single furnishing solution. Perfect for adding a touch of class and modernity to domestic spaces.

#### Bedside Table L71 P 51 H 43 cm

#### High quality

Fine materials and artisanal craftsmanship ensure a durable and resistant product. Made of shaped wood and worked with a pantograph machine with numerical control. This refined accent table is completely glossy lacquered.

#### **Elegance and design**

Its organic shapes give an elegant and modern aesthetic, adding a touch of class to any environment.

#### Customization

Available in different shades of colours to suit various styles and preferences.

#### Made in Italy

Guarantee of quality and attention to detail typical of Made in Italy.

Glossy Lacquer Praline

Glossy Lacquer Mink

M980001XNA

M980002XNA