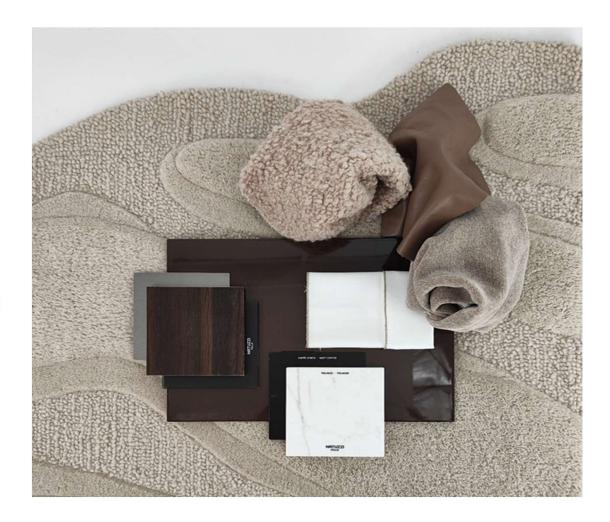

## Moodboard Earth Tone

To bring harmony to the projects, the Natuzzi Style Center carefully selects materials and coverings, creating a dialogue between them. In this case, the Siena Leather in Deep Camel has been paired with Settecolli Fabric in Rose beige .The harmonization of these coverings with woods and marbles will give rise to the moodboard that will define the final total look of the project.

## Moodboard Earth Tone

Along with the moodboard of coverings and materials, the Natuzzi Style Center harmonizes the bedroom with furniture and accessories to complete the interior design project.

SIENA 40L7

LAMP: ROSE'

MEMORIA ARMCHAIR & PILLOW 1800 VERS, 385+124

SETTECOLLI 88.0090.02

PARIOLI 86.0066.02

RUG: TERRACE beige

V700003XNA

SIDEBOARD: Smoked Oak/Coffee B00701X

KASHMIR brown

KASHMIR dark beige

SPLASH SOFA