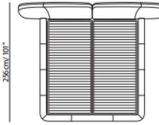

#### double bed with tilt and lift mechanism

.

\*\*\*\*\*\*\*\*\*

%cm/38\*

283 cm / 111

L71

L73

%cm/38"

L74

The Memoria bed evokes a place where body and mind can rest moving without obstacles, in an enveloping and timeless comfort.

King and Queen Sizes

Lift System With Two Opening Options

Electric slatted base

The bed is available in both leather and fabric. The leather version starts from category 25 Status.

making.

The bed slats are made of multi-layer beech wood with ABS polymer, ensuring longlasting durability and superior resistance. The slats are treated with a special embossing in the lumbar area.