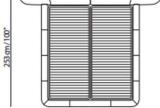

#### double bed with tilt and lift mechanism

.

\*\*\*\*\*\*\*\*\*

%cm/38\*

283 cm / 111

L71

L73

%cm/38"

L74

The Memoria bed evokes a place where body and mind can rest moving without obstacles, in an enveloping and timeless comfort.

King and Queen Sizes

Lift System With Two Opening Options

Electric slatted base