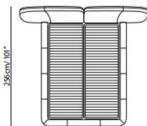

#### double bed with tilt and lift mechanism

.

\*\*\*\*\*\*\*\*\*

%cm/38\*

283 cm / 111

L71

L73

%cm/38"

L74

The Memoria bed evokes a place where body and mind can rest moving without obstacles, in an enveloping and timeless comfort.

King and Queen Sizes

Lift System With Two Opening Options

Electric slatted base