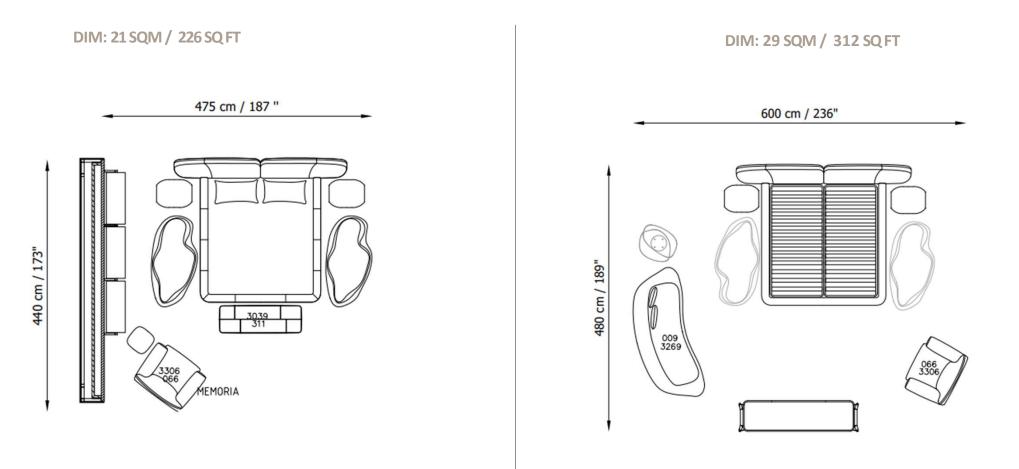

## Layout Examples

You can also showcase the versatility of the project with different layouts, highlighting the creation of various configurations to optimize space in any bedroom. The bed comes in various frame options to accommodate different mattress dimensions, providing flexibility to fit a range of bedroom layouts and needs.