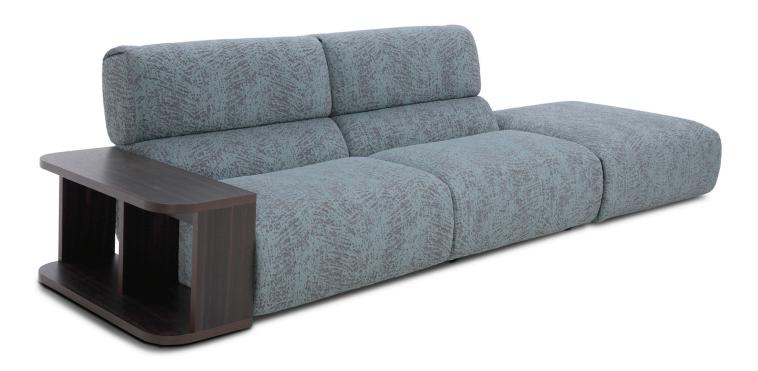

## **TECHNICAL INFORMATION**

Date of launch: 2024.

Designed by Simone Bonanni Studio.

Momento sofa can be complemented with a sleek timber side table in smoked oak, perfect for seamlessly integrating alongside the sofa, offering a practical tabletop for convenience and style.

VERSATILITY

It can be positioned on the right and left sides of the seats. Structure made of MDF (Medium Density Fiberboard) edged and finished in Smoked Oak wood essence. Gloss 10, for a matte finish with a more textured character. The element is characterized by a central crossbar.