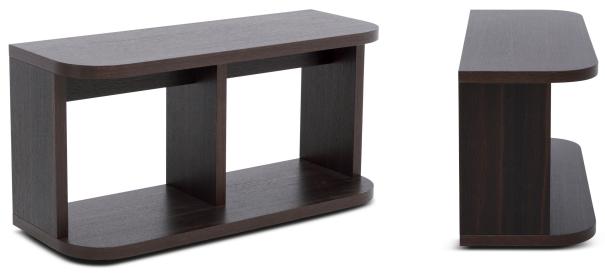

#### **Rectangular LATERAL**

96cm x 36cm H 48cm 37,8" x 14,17" H 18,9"

#### Frame finishing

SMOKED OAK

#### Top finishing

SMOKED OAK

VERSATILITY

It can be positioned on the right and left sides of the seats. Structure made of MDF (Medium Density Fiberboard) edged and finished in Smoked Oak wood essence. Gloss 10, for a matte finish with a more textured character. The element is characterized by a central crossbar.