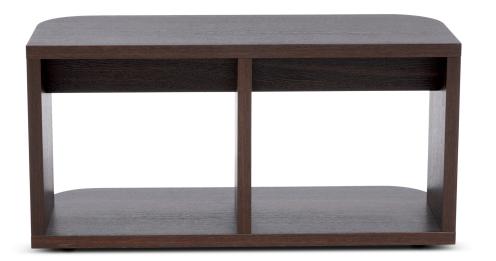

#### **Rectangular LATERAL**

96cm x 36cm H 48cm 37,8" x 14,17" H 18,9"

#### Frame finishing

SMOKED OAK

#### Top finishing

SMOKED OAK