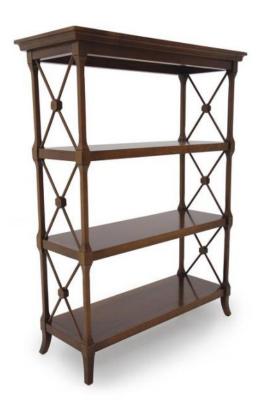

## Etagère Orfeo

## **TECHNICAL DATA**

Item code: **00EJ03** 

Wood: Beech

Finish: C1 - Walnut

Height: 121 cm

Width: **91,50 cm** 

Depth: 37 cm

Net weight: 20 Kg

Gross weight: 25 Kg

Packaging volume: 0,55 m<sup>3</sup>

Pieces per box: 1

Elegant Classic style shelf unit with very simple lines.

It features three shelves and can be used in different ways. It can become the feature item of contemporary or markedly classic spaces.

A glossy lacquer finish would express the contemporary spirit of the product while a walnut or cherry polished finish would enhance the classic aspect.