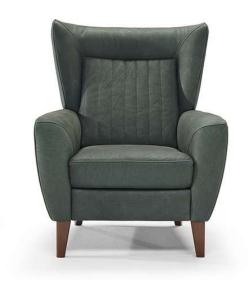

## Erica B930

## **TECHNICAL INFORMATION**

| *        | COVERING | Leather 🗸        | Soft Cover                                       |                                        |              |                                      |
|----------|----------|------------------|--------------------------------------------------|----------------------------------------|--------------|--------------------------------------|
| #        | LEGS     | Wood<br>✓        | Metal                                            | Plastic                                | Castors      | Upholstered                          |
| 4        | FILLING  | ✓ F              | iber Sea<br>foam<br>feather/Fiber Mix<br>feather | et cushion Fiber Foam Feather/Fiber Mi | Back cushion | Fiber Foam Feather/Fiber Mix Feather |
| <u>L</u> | COMFORT  | Standard Comfort | Firm Comfort                                     |                                        |              |                                      |
| *        | FUNCTION | Bed              | Electric motion                                  | Motion                                 | Recliner     | Sliding                              |
| *        | OPTIONS  | Nails            | Removable                                        | Contrast Stitching                     |              |                                      |