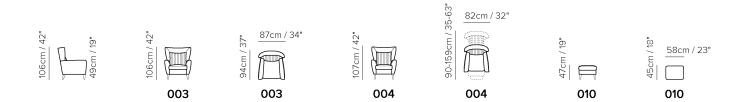

■ Vers. 003



■ Vers. 003



## **SCHEMATICS**





## Erica B930

## **TECHNICAL INFORMATION**

| *        | COVERING | Leather 🗸        | Soft Cover                                       |                                        |              |                                      |
|----------|----------|------------------|--------------------------------------------------|----------------------------------------|--------------|--------------------------------------|
| #        | LEGS     | Wood<br>✓        | Metal                                            | Plastic                                | Castors      | Upholstered                          |
| 4        | FILLING  | ✓ F              | iber Sea<br>foam<br>feather/Fiber Mix<br>feather | et cushion Fiber Foam Feather/Fiber Mi | Back cushion | Fiber Foam Feather/Fiber Mix Feath