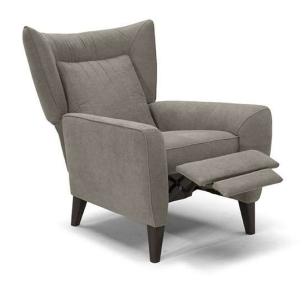

## Erica B930

## **TECHNICAL INFORMATION**

| *        | COVERING | Leather 🗸        | Soft Cover                                       |                                        |              |                                      |
|----------|----------|------------------|--------------------------------------------------|----------------------------------------|--------------|--------------------------------------|
| #        | LEGS     | Wood<br>✓        | Metal                                            | Plastic                                | Castors      | Upholstered                          |
| 4        | FILLING  | ✓ F              | iber Sea<br>foam<br>feather/Fiber Mix<br>feather | et cushion Fiber Foam Feather/Fiber Mi | Back cushion | Fiber Foam Feather/Fiber Mix Feather |
| <u>L</u> | COMFORT  | Standard Comfort | Firm Comfort                                     |                                        |              |                                      |
| *        | FUNCTION | Bed              | Electric motion                                  | Motion                                 | Recliner     | Sliding                              |
| *        | OPTIONS  | Nails            | Removable                                        | Contrast Stitching                     |              |                                      |