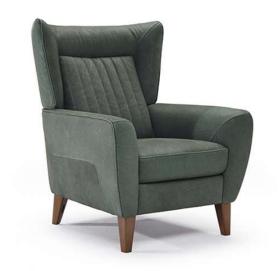

## Erica B930

## **TECHNICAL INFORMATION**

| *        | COVERING | Leather 🗸        | Soft Cover                                       |                                        |              |                                      |
|----------|----------|------------------|--------------------------------------------------|----------------------------------------|--------------|--------------------------------------|
| #        | LEGS     | Wood<br>✓        | Metal                                            | Plastic                                | Castors      | Upholstered                          |
| 4        | FILLING  | ✓ F              | iber Sea<br>foam<br>feather/Fiber Mix<br>feather | et cushion Fiber Foam Feather/Fiber Mi | Back cushion | Fiber Foam Feather/Fiber Mix Feather |
| <u>L</u> | COMFORT  | Standard Comfort | Firm Comfort                                     |                                        |              |                                      |
| *        | FUNCTION | Bed              | Electric motion                                  | Motion                                 | Recliner     | Sliding                              |
| *        | OPTIONS  | Nails            | Removable                                        | Contrast Stitching                     |              |                                      |