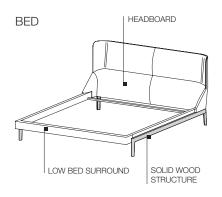

#### **TECHNICAL INFORMATION**

STRUCTURE (BED AND BENCH)

In solid wood stained. Feet in non-slip plastic.

**2**—

#### HEADBOARD (BED)

Internal structure in Polimex (composite polyester/polyurethane material) covered with density high-resistance foam polyurethane. Light velvet cover.

#### BED SURROUND (LOW AND HIGH BED SURROUND)

Metal frame with polyurethane foam padding. Light velvet cover.