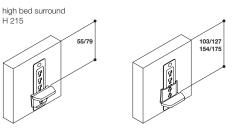

#### SLATTED BASE SUPPORT (HIGH BED SURROUND VERSION)

Metal with soft PVC cover.

SLATTED BASE SUPPORT

lower bedframe H 110 4 3/8"

higher bedframe H 215 8 1/2"

bench W 1400 D 450 H 420 W 55 1/8" D 17 3/4" H 16 1/2"

DATASHEET

REGISTERED DESIGN

VII.2016