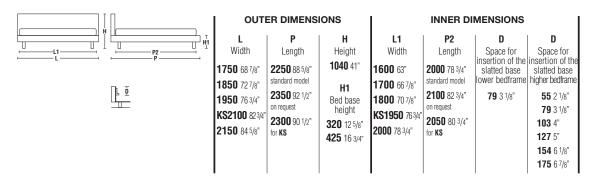

#### **DIMENSIONS**

## Molteni & C

Depth of 2100 mm (82 3/4") (inner measurement) is also available on FLE16 - FLE17 - FLE18 -FLE20.

Slatted bases with electric movement cannot be used.

3-3

bed taking a single slatted base or 2 individual slatted bases

lower bedframe H 110 4 3/8"

higher bedframe H 215 8 1/2"

bench W 1400 D 450 H 420 W 55 1/8" D 17 3/4" H 16 1/2"

DATASHEET

REGISTERED DESIGN

VII.2016