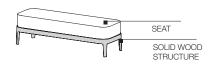

#### SEAT (BENCH)

Internal structure is a solid firwood (Picea abies) frame and chipboard, with elastic straps. Padding in variable density high-resistance foam polyurethane. Light velvet cover.