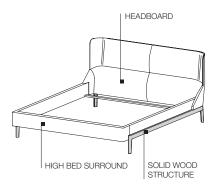

#### **TECHNICAL INFORMATION**

STRUCTURE (BED AND BENCH)

In solid wood stained. Feet in non-slip plastic.

**2**—

#### BED SURROUND (LOW AND HIGH BED SURROUND)

Metal frame with polyurethane foam padding. Light velvet cover.

#### SLATTED BASE SUPPORT (HIGH BED SURROUND VERSION)

Metal with soft PVC cover.

SLATTED BASE SUPPORT