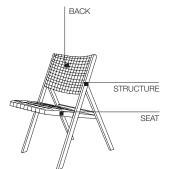

#### SEAT AND BACK (WICKER VERSION)

Multilayer panel covered in woven wicker.

#### COVERS (WICKER VERSION)

The cover cannot be removed.

D.270.1 FABRIC/LEATHER

D.270.2 FABRIC/LEATHER

D.270.1 WICKER

D.270.2 WICKER

DATASHEET

REGISTERED DESIGN