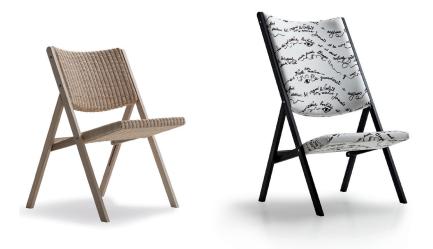

## **D.270.1 CHAIR - D.270.2 ARMCHAIR —**GIO PONTI 1970 / 2014

**1**-3

"And here is the new wide chair with a narrow and foldable seat". So wrote Gio Ponti in 1970 when describing the launch of a chair that differed from all the others. A chair for conversation, reading a book or watching TV. Minimal overall dimensions, versatile, movable. Light but solid, easy, comfortable and affordable. A chair for everyone, for every occasion, for indoor and outdoor use, for a house that adapts to our needs. Now, working in collaboration with the Gio Ponti Archives, Molteni&C has reissued the D.270.1 and D.270.2 chair and armchair: both are foldable, come in new finishes and woods – black or natural ash -, with backrest and seat in fabric, leather or wicker, or alternatively upholstered in the "Poesia del mare" fabric designed by Gio Ponti in 1970.

#### \* Version with wicker seat and backrest available only with natural ash wood structure.

#### SEAT AND BACK (WICKER VERSION)

Multilayer panel covered in woven wicker.

#### COVERS (WICKER VERSION)

The cover cannot be removed.

D.270.1 FABRIC/LEATHER

D.270.2 FABRIC/LEATHER

D.270.1 WICKER

D.270.2 WICKER

DATASHEET

REGISTERED DESIGN