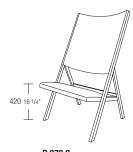

#### **DIMENSIONS**

W 540 D 630 H 830 W 21 1/4" D 24 3/4" H 32 5/8"

W 600 D 670 H 1070 W 23 5/8" D 26 3/8" H 42 1/8"