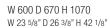

#### **DIMENSIONS**

W 540 D 630 H 830 W 21 1/4" D 24 3/4" H 32 5/8"

W 600 D 670 H 1070 W 23 5/8" D 26 3/8" H 42 1/8"