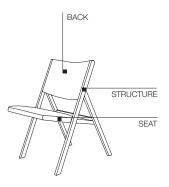

#### \* STRUCTURE (ALL VERSIONS)

In solid Ash (Fraxinus excelsior) wood in the versions natural Ash and black open pore lacquered Ash. Feet in non-slip plastic.

#### SEAT AND BACK (FABRIC/LEATHER VERSION)

Panel in veneer padded with shaped polyurethane. Cover in cotton/polyester fabric.

#### COVERS (FABRIC/LEATHER VERSION)

(See attached card, specific for each cover). The cover cannot be removed.