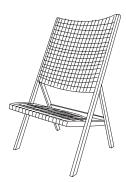

## **D.270.1 CHAIR - D.270.2 ARMCHAIR —**GIO PONTI 1970 / 2014

**1**-3

"And here is the new wide chair with a narrow and foldable seat". So wrote Gio Ponti in 1970 when describing the launch of a chair that differed from all the others. A chair for conversation, reading a book or watching TV. Minimal overall dimensions, versatile, movable. Light but solid, easy, comfortable and affordable. A chair for everyone, for every occasion, for indoor and outdoor use, for a house that adapts to our needs. Now, working in collaboration with the Gio Ponti Archives, Molteni&C has reissued the D.270.1 and D.270.2 chair and armchair: both are foldable, come in new finishes and woods – black or natural ash -, with backrest and seat in fabric, leather or wicker, or alternatively upholstered in the "Poesia del mare" fabric designed by Gio Ponti in 1970.

#### SEAT AND BACK (WICKER VERSION)

Multilayer panel covered in woven wicker.

#### COVERS (WICKER VERSION)

The cover cannot be removed.

D.270.1 FABRIC/LEATHER

D.270.2 FABRIC/LEATHER

D.270.1 WICKER

D.270.2 WICKER

DATASHEET

REGISTERED DESIGN