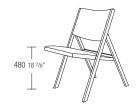

#### **DIMENSIONS**

W 540 D 630 H 830 W 21 1/4" D 24 3/4" H 32 5/8"

W 600 D 670 H 1070 W 23 5/8" D 26 3/8" H 42 1/8"