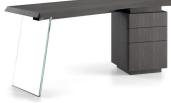

#### 272+291+274

sofa: Dorian S904

CASSIDY 60DM

272+291+274

sofa: Dorian 2904

PORTAVENEZIA 9C.0002.03

Desk: Phantom 60×180 H73 in Smoked Oak T172R2X

A54

occasional chair option 1: Ilia 2996 32-smoked oak frame

PORTAVENEZIA 9C.0002.03 GROS GRAIN 1080000413

Central Coffee Table: Tempio 100×155 H34 in Travertine Marble

0123001XNA

Bookcase: Radice Composition customizable