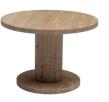

occasional chair option 2: Fiorita 3227

TRASTEVERE 88.0091.01

Central Coffee Table: Tempio 100×155 H34 in Travertine Marble Q123001XNA

Accent Table: Tempio 66×66 H45 in Travertine Marble Q123005XNA

Rug: Sophia B 300×400 Beige V843029XNA