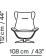

#### DIM: 15 SQM / 161 SQ FT

#### DIM: 18 SQM / 193 SQ FT

#### DIM: 21 SQM / 226 SQ FT

DIM: 26 SQM / 280 SQ FT

HARMONY PROJECT / DORIAN