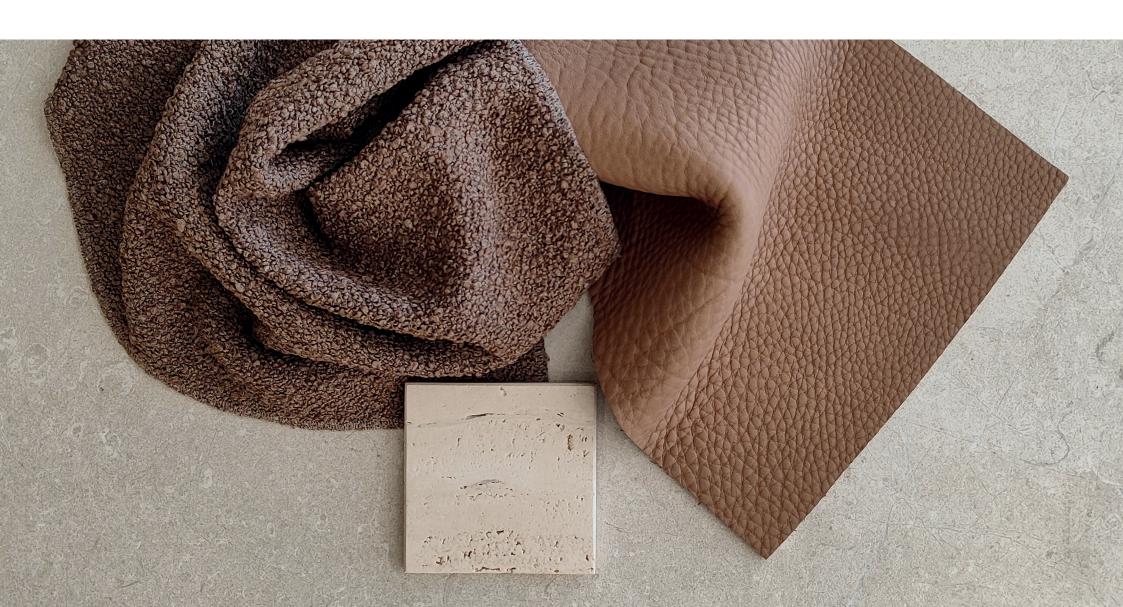

## Moodboard earth tone

To ensure harmony in the projects, the Natuzzi Style Center carefully selects materials and coverings, creating a dialogue between them. In this case, Cassidy Leather in Camel has been paired with Portavenezia Fabric in Camel. The harmonization of these coverings with woods and marbles will result in a moodboard that defines the final total look of the project. Each collection model offers multiple moodboards to adapt to various market geographies.

## Moodboard warm neutral 3

To ensure harmony in the projects, the Natuzzi Style Center carefully selects materials and coverings, creating a dialogue between them. In this case, Siena Leather in Grey Soot has been paired with Borgospesso Fabric in Bark along with Laguna Fabric in Dark Grey. The harmonization of these coverings with woods and marbles will result in a moodboard that defines the final total look of the project. Each collection model offers multiple moodboards to adapt to various market geographies.