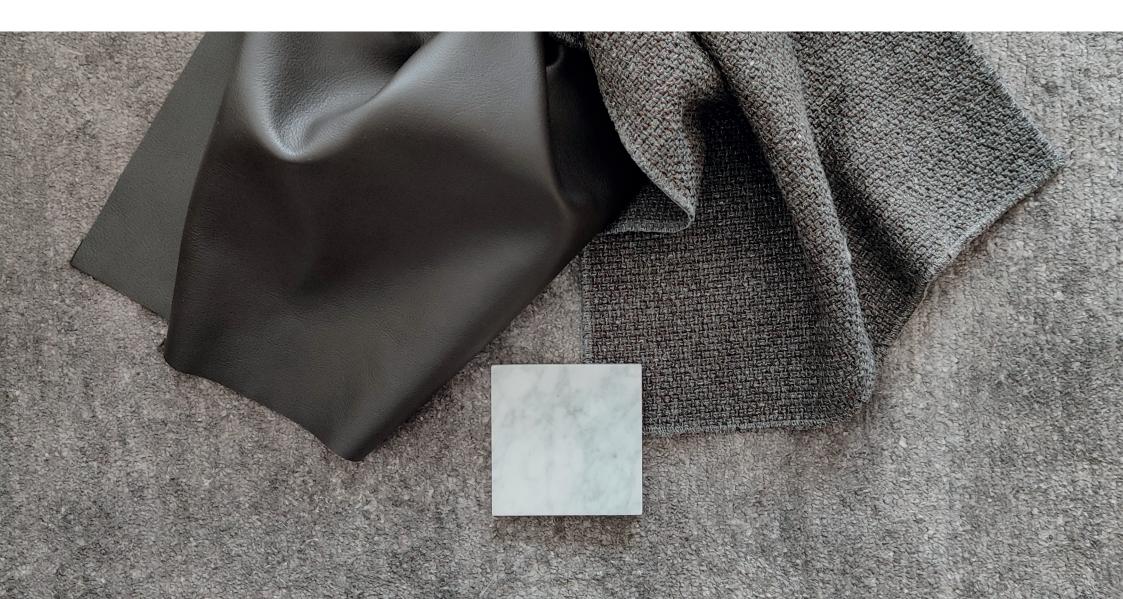

## Moodboard warm neutral 3

To ensure harmony in the projects, the Natuzzi Style Center carefully selects materials and coverings, creating a dialogue between them. In this case, Siena Leather in Grey Soot has been paired with Borgospesso Fabric in Bark along with Laguna Fabric in Dark Grey. The harmonization of these coverings with woods and marbles will result in a moodboard that defines the final total look of the project. Each collection model offers multiple moodboards to adapt to various market geographies.

## Moodboard warm neutral 3

Along with the moodboard of coverings and materials, the Natuzzi Style Center harmonizes the living room with furniture and accessories to complete the interior design project.

#### 272+291+033+073

sofa: Dorian S904

SIENA 40B9

BORGOSPESSO 99.0019.01

A54

sofa: Dorian 2904

occasional chair option 1: Ilia 2996 32-smoked oak frame

LAGUNA 99.0020.05

F54

occasional chair option 2: Fiorita 3227

LAGUNA 99.0020.05

Central Coffee Table: Tempio 100×155 H34 in White Carrara Marble Q123006XNA

Rug: Seti 300×400 Mink R85906X