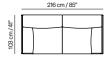

#### DIM: 15 SQM / 161 SQ FT

#### DIM: 18 SQM / 193 SQ FT

#### DIM: 21 SQM / 226 SQ FT

DIM: 26 SQM / 280 SQ FT

HARMONY PROJECT / DORIAN