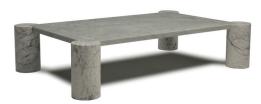

occasional chair option 1: Ilia 2996 32-smoked oak frame

PORTAVENEZIA 9C.0002.03 GROS GRAIN 1080000413

Central Coffee Table: Tempio 100×155 H34 in Travertine Marble

0123001XNA

Bookcase: Radice Composition customizable

F54

occasional chair option 2: Fiorita 3227

LAGUNA 99.0020.05

Central Coffee Table: Tempio 100×155 H34 in White Carrara Marble Q123006XNA

Rug: Seti 300×400 Mink R85906X