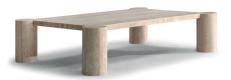

occasional chair option 1: Ilia 2996 32-smoked oak frame

PORTAVENEZIA 9C.0002.03 GROS GRAIN 1080000413

Central Coffee Table: Tempio 100×155 H34 in Travertine Marble

0123001XNA

Bookcase: Radice Composition customizable

Floor Lamp: Colosseo H141 Champagne L51412.

Rug: Sophia B 300×400 Beige V843029XNA

F54

occasional chair option 2: Fiorita 3227

PORTAVENEZIA 9C.0002.03

HARMONY PROJECT / DORIAN