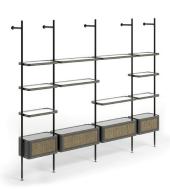

occasional chair option 1: Ilia 2996 32-smoked oak frame

PORTAVENEZIA 9C.0002.03 GROS GRAIN 1080000413

Central Coffee Table: Tempio 100×155 H34 in Travertine Marble

0123001XNA

Bookcase: Radice Composition customizable