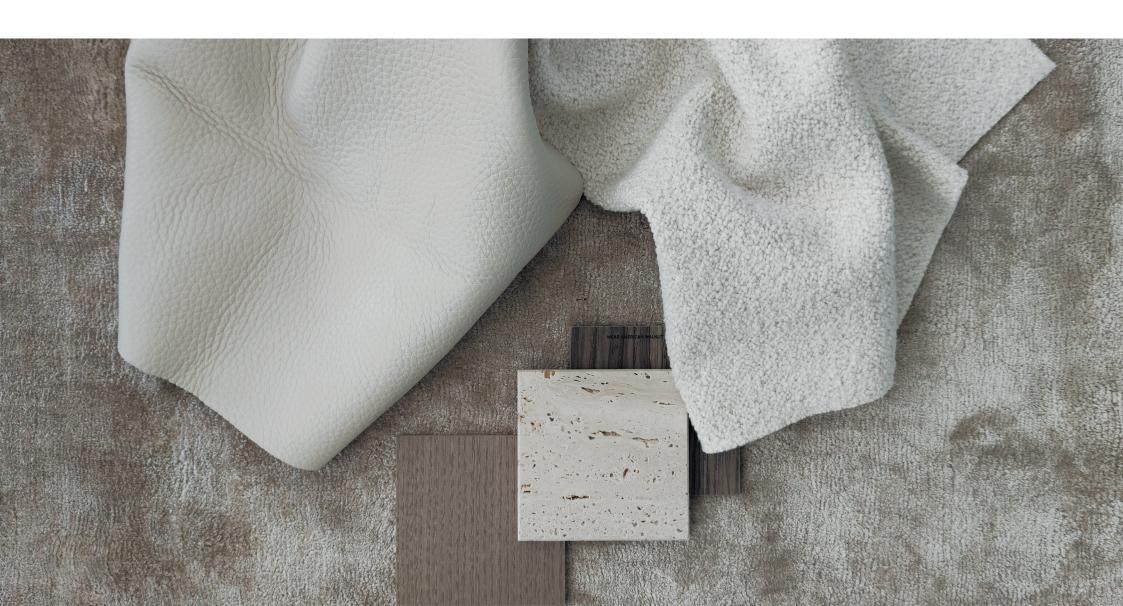

## Moodboard earth tone

To ensure harmony in the projects, the Natuzzi Style Center carefully selects materials and coverings, creating a dialogue between them. In this case, Cassidy Leather in Camel has been paired with Portavenezia Fabric in Camel. The harmonization of these coverings with woods and marbles will result in a moodboard that defines the final total look of the project. Each collection model offers multiple moodboards to adapt to various market geographies.

### Moodboard earth tone

Along with the moodboard of coverings and materials, the Natuzzi Style Center harmonizes the living room with furniture and accessories to complete the interior design project.