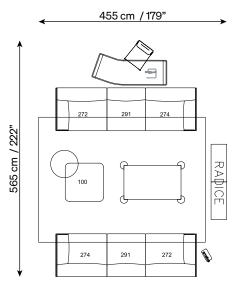

#### 272+291+274

sofa: Dorian S904

CASSIDY 60DM

272+291+274

sofa: Dorian 2904

PORTAVENEZIA 9C.0002.03

Desk: Phantom 60×180 H73 in Smoked Oak T172R2X

A54

occasional chair option 1: Ilia 2996 32-smoked oak frame

PORTAVENEZIA 9C.0002.03 GROS GRAIN 1080000413

Central Coffee Table: Tempio 100×155 H34 in Travertine Marble

0123001XNA

Bookcase: Radice Composition customizable

Floor Lamp: Colosseo H141 Champagne L51412.

Rug: Sophia B 300×400 Beige V843029XNA

F54

occasional chair option 2: Fiorita 3227

PORTAVENEZIA 9C.0002.03

HARMONY PROJECT / DORIAN