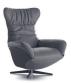

occasional chair option 1: Ilia 2996 32-smoked oak frame

PORTAVENEZIA 9C.0002.03 GROS GRAIN 1080000413

Central Coffee Table: Tempio 100×155 H34 in Travertine Marble

0123001XNA

Bookcase: Radice Composition customizable

Floor Lamp: Colosseo H141 Champagne L51412.

Rug: Sophia B 300×400 Beige V843029XNA

F54

occasional chair option 2: Fiorita 3227

PORTAVENEZIA 9C.0002.03

HARMONY PROJECT / DORIAN