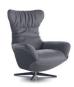

### Dorian

Introducing the Dorian sofa from Natuzzi Italia, a masterpiece of Italian design by Manzoni & Tapinassi. This sofa boasts a sleek silhouette and a comfort-centric design, thanks to its premiumquality padding. Its extreme modularity allows it to fit seamlessly into any space, with individual seat modules that can be used independently.

Elevate your living space with the timeless elegance and exceptional craftsmanship of the Dorian sofa