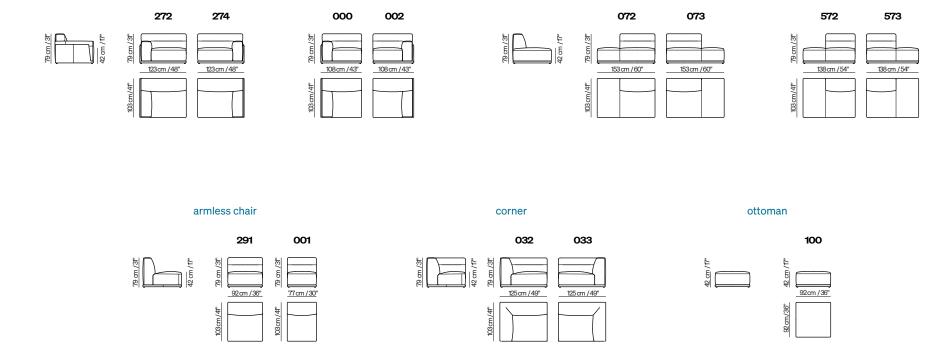

## Choose your Dorian

chair with arm

The Dorian project is extremely versatile with its 13 SKUs, allowing for unlimited configurations suitable for any space, from retail stores to customers' homes.

armless chair terminal

# **Versatility** and Configurations

The "Versions and Compositions" grid aims to show the full versatility of the project, offering both linear and modular solutions, with or without dual power motion.