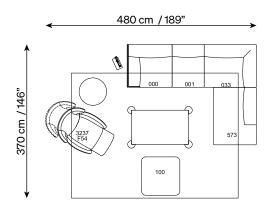

#### DIM: 18 SQM / 193 SQ FT

#### 000+001+033+573

sofa: Dorian S904

MISTERBIANCO 30MD

100

99.0028.01

ottoman: Dorian 2904

A54

occasional chair option 1: Ilia 2996 34-aged walnut frame

SANBABILA 99.0028.01

F54

occasional chair option 2: Fiorita 3227

SANBABILA 99.0028.01

Central Coffee Table: Tempio 100×155 H34 in Travertine Marble Q123001XNA

Accent Table: Tempio 66×66 H45 in Travertine Marble Q123005XNA

Rug: Sophia B 300×400 Beige V843029XNA

HARMONY PROJECT / DORIAN