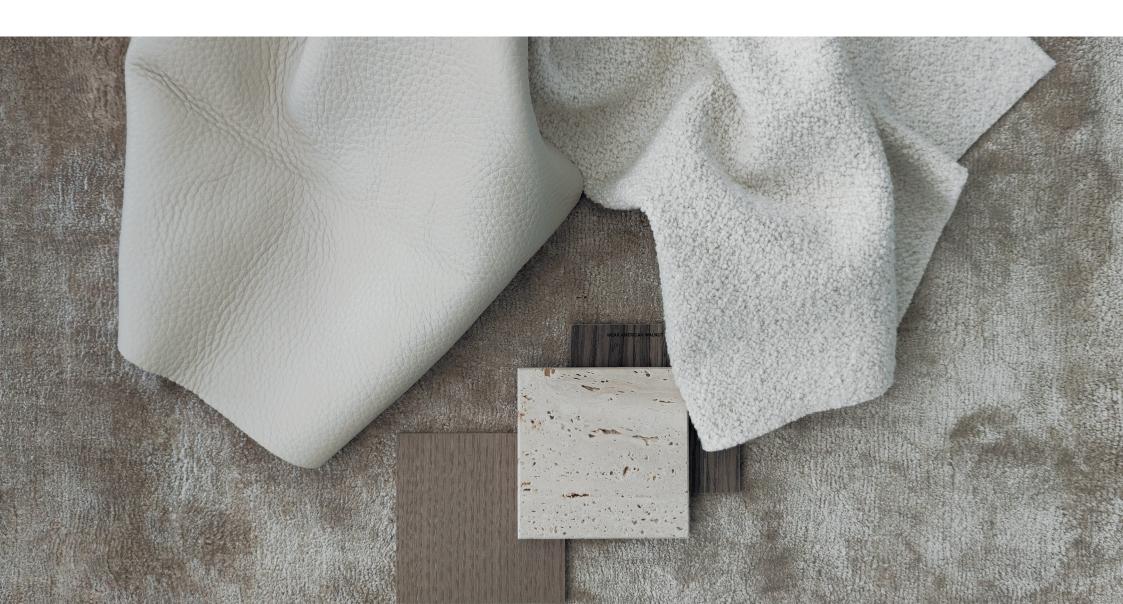

## Moodboard earth tone

To ensure harmony in the projects, the Natuzzi Style Center carefully selects materials and coverings, creating a dialogue between them. In this case, Cassidy Leather in Camel has been paired with Portavenezia Fabric in Camel. The harmonization of these coverings with woods and marbles will result in a moodboard that defines the final total look of the project. Each collection model offers multiple moodboards to adapt to various market geographies.

## Moodboard warm neutral 1

To ensure harmony in the projects, the Natuzzi Style Center carefully selects materials and coverings, creating a dialogue between them. In this case, Misterbianco Leather in White Milk has been paired with Sanbabila Fabric in White along with Trastevere Fabric in Vanilla .The harmonization of these coverings with woods and marbles will result in a moodboard that defines the final total look of the project. Each collection model offers multiple moodboards to adapt to various market geographies.

## Moodboard warm neutral 2

To ensure harmony in the projects, the Natuzzi Style Center carefully selects materials and coverings, creating a dialogue between them. In this case, Misterbianco Leather in White Milk has been paired with Sanbabila Fabric in White. The harmonization of these coverings with woods and marbles will result in a moodboard that defines the final total look of the project. Each collection model offers multiple moodboards to adapt to various market geographies.

## Moodboard warm neutral 3

To ensure harmony in the projects, the Natuzzi Style Center carefully selects materials and coverings, creating a dialogue between them. In this case, Siena Leather in Grey Soot has been paired with Borgospesso Fabric in Bark along with Laguna Fabric in Dark Grey. The harmonization of these coverings with woods and marbles will result in a moodboard that defines the final total look of the project. Each collection model offers multiple moodboards to adapt to various market geographies.