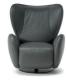

occasional chair option 1: Ilia 2996 32-smoked oak frame

PORTAVENEZIA 9C.0002.03 GROS GRAIN 1080000413

Central Coffee Table: Tempio 100×155 H34 in Travertine Marble

0123001XNA

Bookcase: Radice Composition customizable

Floor Lamp: Colosseo H141 Champagne L51412.

Rug: Sophia B 300×400 Beige V843029XNA

F54

occasional chair option 2: Fiorita 3227

PORTAVENEZIA 9C.0002.03

HARMONY PROJECT / DORIAN