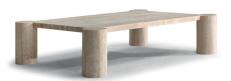

occasional chair option 1: Ilia 2996 32-smoked oak frame

PORTAVENEZIA 9C.0002.03 GROS GRAIN 1080000413

Central Coffee Table: Tempio 100×155 H34 in Travertine Marble

0123001XNA

Bookcase: Radice Composition customizable