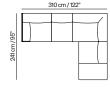

# **Layout Examples**

It is also possible to express the versatility of the project through different layouts, suggesting the creation of various room sets to show the optimization of spaces in any living area.

#### DIM: 21 SQM / 226 SQ FT

DIM: 26 SQM / 280 SQ FT

HARMONY PROJECT / DORIAN