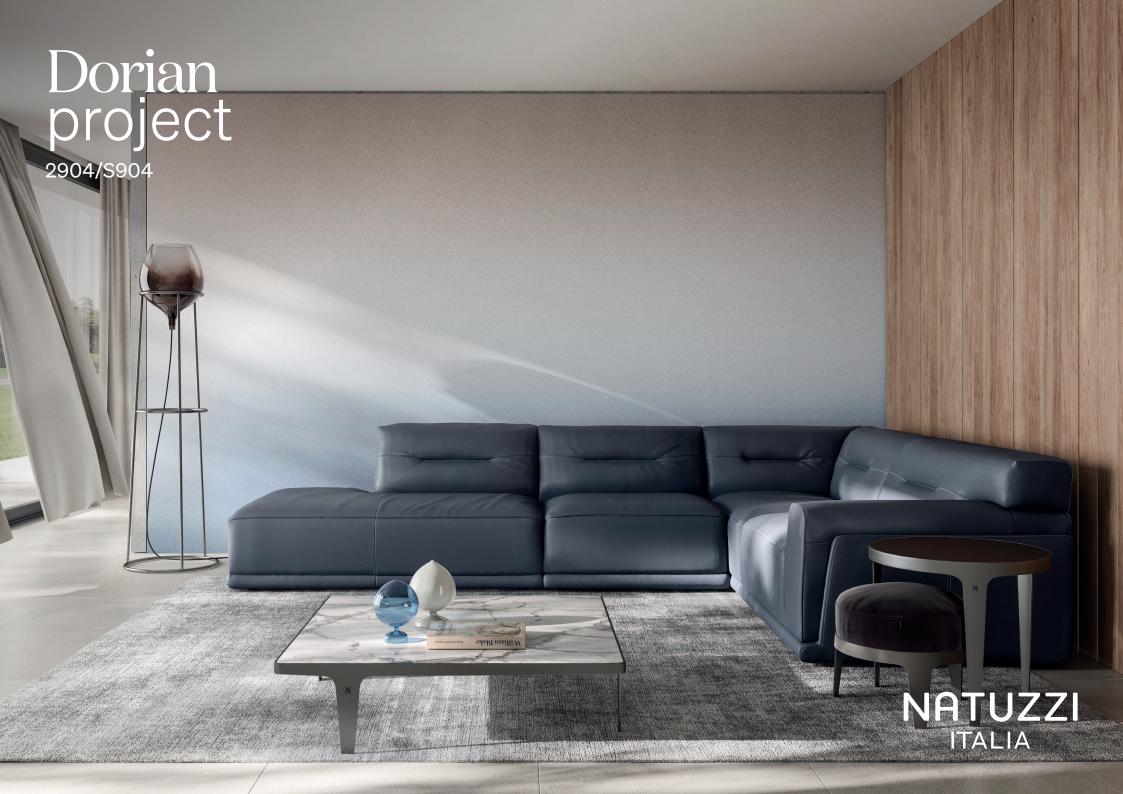

### Dorian

Introducing the Dorian sofa from Natuzzi Italia, a masterpiece of Italian design by Manzoni & Tapinassi. This sofa boasts a sleek silhouette and a comfort-centric design, thanks to its premiumquality padding. Its extreme modularity allows it to fit seamlessly into any space, with individual seat modules that can be used independently.

Elevate your living space with the timeless elegance and exceptional craftsmanship of the Dorian sofa