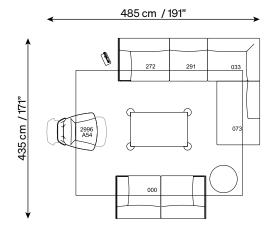

#### DIM: 21 SQM / 226 SQ FT

DIM: 26 SQM / 280 SQ FT

HARMONY PROJECT / DORIAN

#### 272+291+033+073

sofa: Dorian S904

SIENA 40B9

BORGOSPESSO 99.0019.01

A54

sofa: Dorian 2904

occasional chair option 1: Ilia 2996 32-smoked oak frame

LAGUNA 99.0020.05

F54

occasional chair option 2: Fiorita 3227

LAGUNA 99.0020.05

Central Coffee Table: Tempio 100×155 H34 in White Carrara Marble Q123006XNA

Rug: Seti 300×400 Mink R85906X