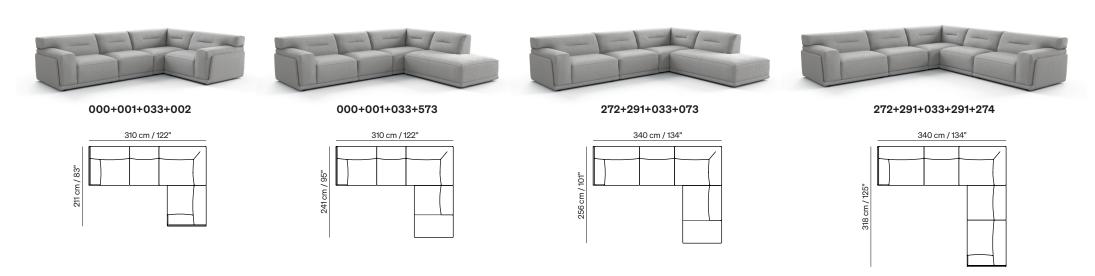

# **Versatility** and Configurations

The "Versions and Compositions" grid aims to show the full versatility of the project, offering both linear and modular solutions, with or without dual power motion.