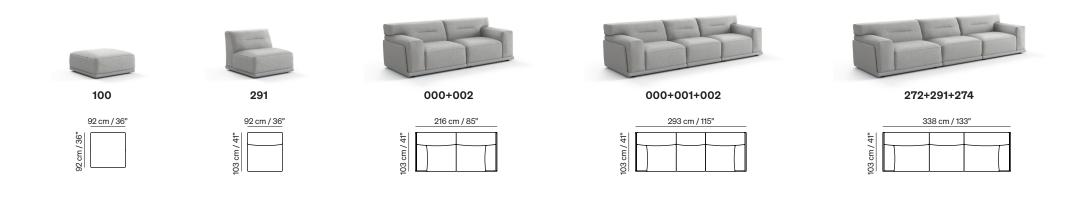

# **Versatility** and Configurations

The "Versions and Compositions" grid aims to show the full versatility of the project, offering both linear and modular solutions, with or without dual power motion.