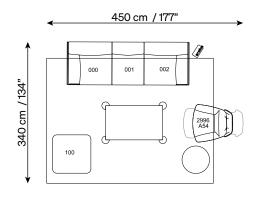

#### DIM: 15 SQM / 161 SQ FT

#### 000+001+002

sofa: Dorian S904

MISTERBIANCO 30MD

100

ottoman: Dorian 2904

SANBABILA 99.0028.01

occasional chair option 1: Ilia 2996 34-aged walnut frame

TRASTEVERE 88.0091.01