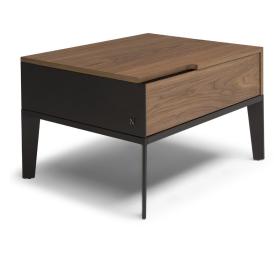

### **BEDSIDE TABLE LEFT**

60cm x 50cm H 40cm 23,62" x 19,69" H 15,75"

### **BEDSIDE TABLE RIGHT**

60cm x 50cm H 40cm 23,62" x 19,69" H 15,75"

#### PRODUCT DETAILS

Featuring a clean and minimalist design, system consists of chest of drawers, bedside tables, sideboard and TV cabinet with metal frame and completely Matt lacquered in the colours of the collection. The variety of sizes and finishes makes it extremely versatile and adaptable to different needs. Soft-close drawers. The drawers are completely internally lacquered in tone with the exterior finish.