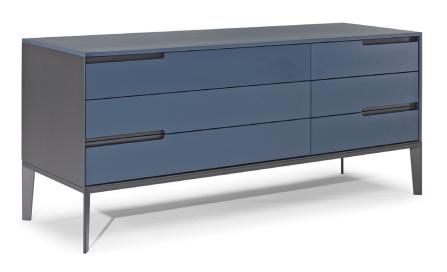

### **CHEST OF DRAWERS**

160cm x 50cm H 70cm 62,99" x 19,69" H 27,56"

#### PRODUCT DETAILS

Featuring a clean and minimalist design, system consists of chest of drawers, bedside tables, sideboard and TV cabinet with metal frame and completely Matt lacquered in the colours of the collection. The variety of sizes and finishes makes it extremely versatile and adaptable to different needs. Soft-close drawers. The drawers are completely internally lacquered in tone with the exterior finish.