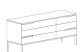

■ B002LNC



■ B002VND (left side)

■ B002LND (right side)



■ B002LNC





■ B002LBC

■ B002VBD

# NATUZZI ITALIA

# **MONDRIAN B002**

## **SCHEMATICS**

### **BEDSIDE TABLE LEFT**



60cm x 50cm H 40cm 23,62" x 19,69" H 15,75"

### **BEDSIDE TABLE RIGHT**



60cm x 50cm H 40cm 23,62" x 19,69" H 15,75"

### **CHEST OF DRAWERS**



160cm x 50cm H 70cm 62,99" x 19,69" H 27,56"

## **FINISHINGS**

### Frame finishing









Feet finishing





MATT COFFEE

NICKEL

## NATUZZI ITALIA

# **MONDRIAN B002**

## **TECHNICAL INFORMATION**

### **DESIGNER: CLAUDIO BELLINI**

The name is inspired by the Dutch painter Piet Mondrian who is well-known for his geometric shapes which balance lines and colours perfectly, in order to highlight the formal rigour of this collection. Clean design, minimalist forms which means that this collection can fit perfectly into any living room or bedroom.

#### PRODUCT DETAILS

Featuring a clean and minimalist design, system consists of chest of drawers, bedside tables, sideboard and TV cabinet with metal frame and completely Matt lacquered in the colours of the collection. The variety of siz