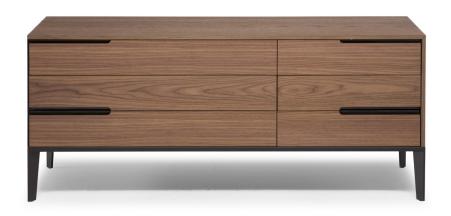

### **CHEST OF DRAWERS**

160cm x 50cm H 70cm 62,99" x 19,69" H 27,56"

#### PRODUCT DETAILS

Featuring a clean and minimalist design, system consists of chest of drawers, bedside tables, sideboard and TV cabinet with metal frame and completely Matt lacquered in the colours of the collection. The variety of sizes and finishes makes it extremely versatile and adaptable to different needs. Soft-close drawers. The drawers are completely internally lacquered in tone with the exterior finish.