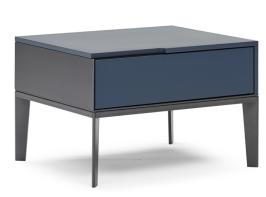

### **BEDSIDE TABLE LEFT**

60cm x 50cm H 40cm 23,62" x 19,69" H 15,75"

### **BEDSIDE TABLE RIGHT**

60cm x 50cm H 40cm 23,62" x 19,69" H 15,75"

#### PRODUCT DETAILS

Featuring a clean and minimalist design, system consists of chest of drawers, bedside tables, sideboard and TV cabinet with metal frame and completely Matt lacquered in the colours of the collection. The variety of sizes and finishes makes it extremely versatile and adaptable to different needs. Soft-close drawers. The drawers are completely internally lacquered in tone with the exterior finish.