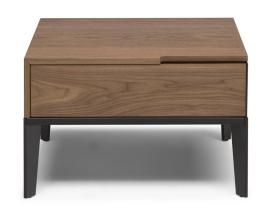

### **BEDSIDE TABLE LEFT**

60cm x 50cm H 40cm 23,62" x 19,69" H 15,75"

### **BEDSIDE TABLE RIGHT**

60cm x 50cm H 40cm 23,62" x 19,69" H 15,75"

#### PRODUCT DETAILS

Featuring a clean and minimalist design, system consists of chest of drawers, bedside tables, sideboard and TV cabinet with metal frame and completely Matt lacquered in the colours of the collection. The variety of sizes and finishes makes it extremely versatile and adaptable to different needs. Soft-close drawers. The drawers are completely internally lacquered in tone with the exterior finish.