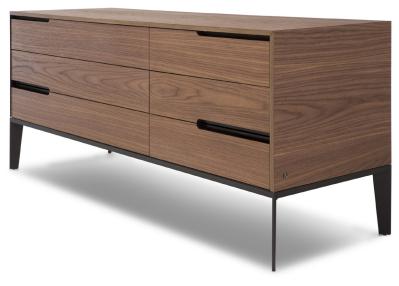

### **CHEST OF DRAWERS**

160cm x 50cm H 70cm 62,99" x 19,69" H 27,56"

#### PRODUCT DETAILS

Featuring a clean and minimalist design, system consists of chest of drawers, bedside tables, sideboard and TV cabinet with metal frame and completely Matt lacquered in the colours of the collection. The variety of sizes and finishes makes it extremely versatile and adaptable to different needs. Soft-close drawers. The drawers are completely internally lacquered in tone with the exterior finish.